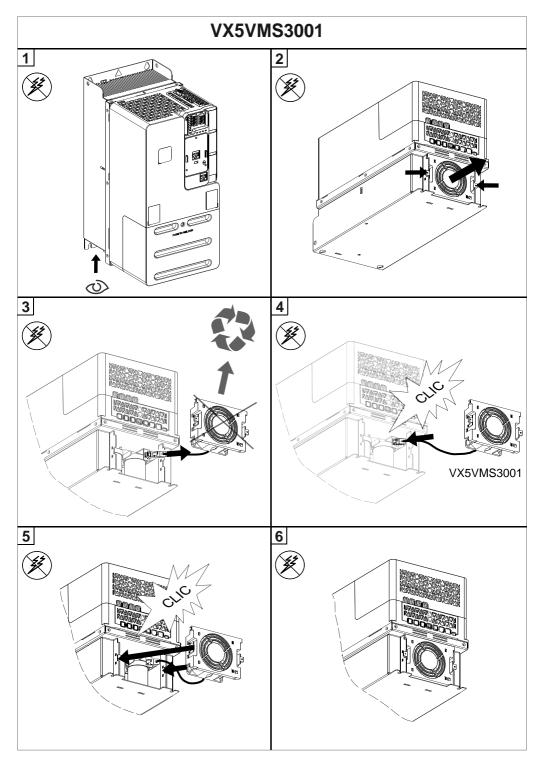

## Altivar 340 VX5VMS1001, VX5VMS2001 VX5VMS3001



is assumed by Schneider Electric for any consequences arising out of the use of this product.

© 2016 Schneider Electric. All Rights Reserved.









www.schneider-electric.com

ATV340 Installation manual

NVE61069 (English), NVE61071 (French), NVE61074 (German), NVE61075 (Spanish), NVE61078 (Italian), NVE61079 (Chinese)

ATV340 Programming manual



NVE61643 (English), NVE61644 (French), NVE61645 (German), NVE61647 (Spanish), NVE61648 (Italian), NVE61649 (Chinese)

## [FAN Diagnostics]

 $[\text{Diagnostics}] \rightarrow [\text{Diag. data}] \rightarrow [\text{Diagnostics}] \rightarrow [\text{FAN Diagnostics}] F \cap E$