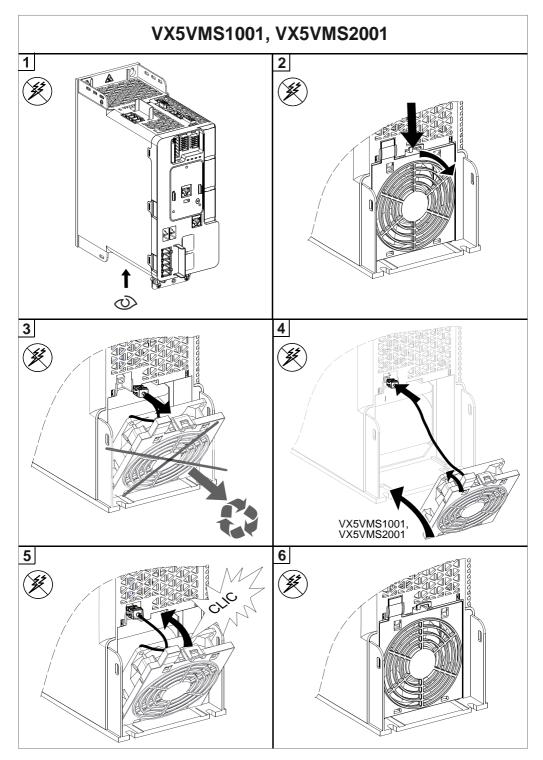

## Altivar 340 VX5VMS1001, VX5VMS2001 VX5VMS3001



is assumed by Schneider Electric for any consequences arising out of the use of this product.

© 2016 Schneider Electric. All Rights Reserved.









www.schneider-electric.com

ATV340 Installation manual

NVE61069 (English), NVE61071 (French), NVE61074 (German), NVE61075 (Spanish), NVE61078 (Italian), NVE61079 (Chinese)

ATV340 Programming manual



NVE61643 (English), NVE61644 (French), NVE61645 (German), NVE61647 (Spanish), NVE61648 (Italian), NVE61649 (Chinese)

## [FAN Diagnostics]

 $[\text{Diagnostics}] \rightarrow [\text{Diag. data}] \rightarrow [\text{Diagnostics}] \rightarrow [\text{FAN Diagnostics}] F \cap E$