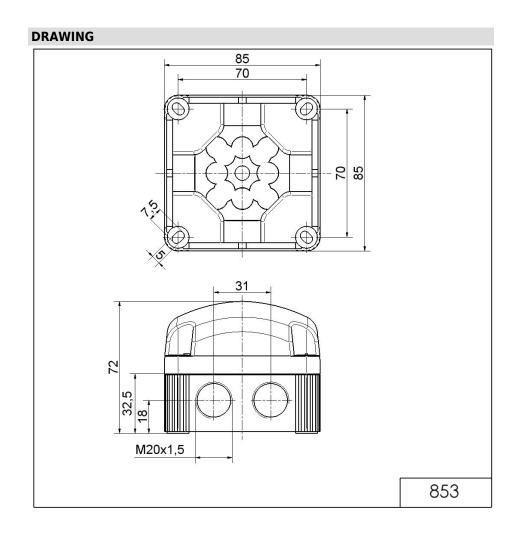

# **LED Double Flash Beacon BWM 48VAC RD**

Part No.: 853.110.66

| MECHANICAL DATA              |                             |
|------------------------------|-----------------------------|
| Length                       | 85 mm                       |
| Width                        | 85 mm                       |
| Height                       | 72 mm                       |
| Materials                    | PC<br>PP-GF                 |
| Dome colour                  | Red                         |
| Housing colour               | Black                       |
| Protection category          | IP66<br>IP67                |
| Connection                   | Screw terminals             |
| cross-sectional area maximum | 1,50mm <sup>2</sup> / 16AWG |
| Cable entry                  | Membrane grommet            |
| Cable entry minimum          | d = 1 mm<br>d = 6 mm        |
| Cable entry maximum          | d = 12 mm<br>d = 9 mm       |
| Type of fixing               | Base mounting Wall mounting |
| Working temperature minimum  | -25°C                       |
| Working temperature maximum  | +50°C                       |
| Weight with packaging        | 185 g                       |
| Product weight               | 160 g                       |