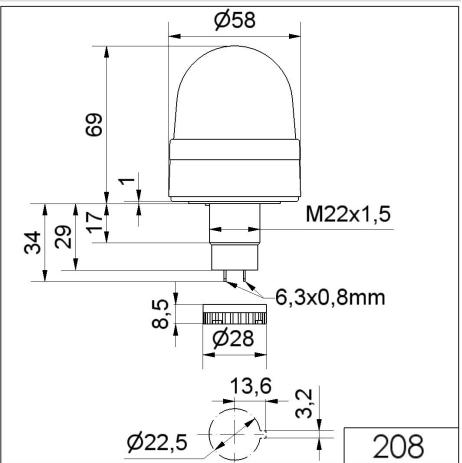

## DRAWING

For additional installation and mounting information, refer to the appropriate user guide at www.werma.com. This printed copy is for information only and is subject to alteration.

## **MECHANICAL DATA**

| MECHANICAL DATA             |                                |
|-----------------------------|--------------------------------|
| Height                      | 103 mm                         |
| Diameter                    | 58 mm                          |
| Materials                   | PA-GF<br>PC                    |
| Dome colour                 | Yellow                         |
| Housing colour              | Black                          |
| Protection category         | IP65                           |
| Connection                  | Flat plug                      |
| Type of fixing              | Built-in mounting              |
| Working temperature minimum | -20°C                          |
| Working temperature maximum | +50°C                          |
| Weight with packaging       | 90 g                           |
| Product weight              | 68 g                           |
| ELECTRICAL DATA             |                                |
| Operating voltage           | 115V                           |
| Operating voltage type      | AC                             |
| Operating voltage frequency | 60Hz                           |
| Operating voltage tolerance | +/- 10%                        |
| Rated operational voltage   | 115 VAC                        |
| Rated operational current   | 25 mA                          |
| Rated inrush current        | 500 mA                         |
| Protection class            | Protection class 2             |
| Pollution degree            | 3<br>In the connection area: 2 |
| Overvoltage category        | II                             |
| Isolation voltage           | Ui = 250V; Uimp = 2.500V       |
| OPTICAL DATA                |                                |
| Light source                | Xenon                          |
| Light colour                | Yellow                         |
| Optical signal image        | Flash                          |
| Flash frequency             | 0.75 Hz                        |
| Flash output                | 1 J                            |
| Service life optical        | 4 million flashes minimum      |
| APPROVAL DATA               |                                |