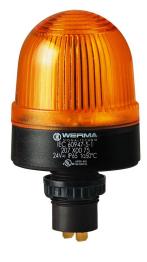

## Mini installation beacon / Flashing Light 208 Flashing Beacon EM 115VAC YE

ļ

Part No.: 208.300.67

## **MECHANICAL DATA**

| MECHANICAL DATA             |                                |
|-----------------------------|--------------------------------|
| Height                      | 103 mm                         |
| Diameter                    | 58 mm                          |
| Materials                   | PA-GF<br>PC                    |
| Dome colour                 | Yellow                         |
| Housing colour              | Black                          |
| Protection category         | IP65                           |
| Connection                  | Flat plug                      |
| Type of fixing              | Built-in mounting              |
| Working temperature minimum | -20°C                          |
| Working temperature maximum | +50°C                          |
| Weight with packaging       | 90 g                           |
| Product weight              | 68 g                           |
| ELECTRICAL DATA             |                                |
| Operating voltage           | 115V                           |
| Operating voltage type      | AC                             |
| Operating voltage frequency | 60Hz                           |
| Operating voltage tolerance | +/- 10%                        |
| Rated operational voltage   | 115 VAC                        |
| Rated operational current   | 25 mA                          |
| Rated inrush current        | 500 mA                         |
| Protection class            | Protection class 2             |
| Pollution degree            | 3<br>In the connection area: 2 |
| Overvoltage category        | II                             |
| Isolation voltage           | Ui = 250V; Uimp = 2.500V       |
| OPTICAL DATA                |                                |
| Light source                | Xenon                          |
| Light colour                | Yellow                         |
| Optical signal image        | Flash                          |
| Flash frequency             | 0.75 Hz                        |
| Flash output                | 1 J                            |
| Service life optical        | 4 million flashes minimum      |
| APPROVAL DATA               |                                |