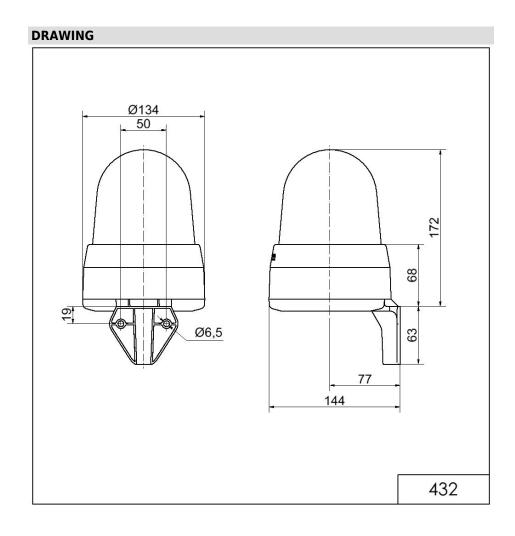

# LED Siren WM 32 tne 115-230VAC GN

| MECHANICAL DATA              |                           |
|------------------------------|---------------------------|
| Length                       | 144 mm                    |
| Width                        | 134 mm                    |
| Height                       | 235 mm                    |
| Diameter                     | 134 mm                    |
| Materials                    | PC<br>PC/ABS              |
| Dome colour                  | Green                     |
| Housing colour               | Grey                      |
| Protection category          | IP65                      |
| Connection                   | Screw terminals           |
| cross-sectional area maximum | 1,50mm² / 16AWG           |
| Cable entry                  | Membrane grommet          |
| Cable entry minimum          | d = 1 mm                  |
| Cable entry maximum          | d = 13 mm                 |
| Tension relief               | Present (conforms to VDE) |
| Type of fixing               | Wall mounting             |
| Working temperature minimum  | -30°C                     |
| Working temperature maximum  | +50°C                     |
| Weight with packaging        | 680 g                     |
| Product weight               | 536 g                     |