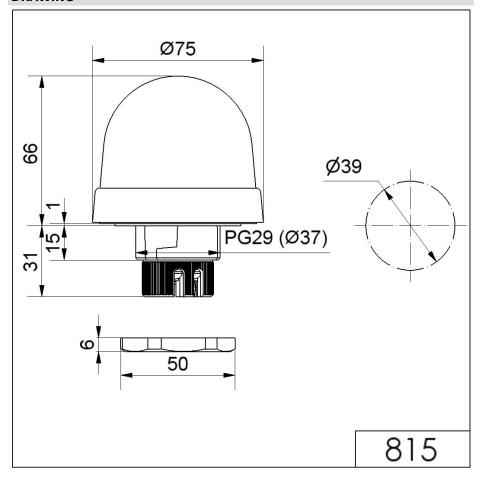

## **DRAWING**

For additional installation and mounting information, refer to the appropriate user guide at www.werma.com. This printed copy is for information only and is subject to alteration.

## Permanent Beacon EM 12-230VAC/DC BU

| MECHANICAL DATA              |                             |
|------------------------------|-----------------------------|
| Height                       | 97 mm                       |
| Diameter                     | 75 mm                       |
| Materials                    | PA-GF<br>PC<br>PC/ABS       |
| Dome colour                  | Blue                        |
| Protection category          | IP65                        |
| Connection                   | Screw terminals             |
| cross-sectional area maximum | 1,50mm <sup>2</sup> / 16AWG |
| Cable entry                  | Through hole                |
| Cable entry maximum          | d = 9 mm                    |
| Tension relief               | Present (conforms to VDE)   |
| Type of fixing               | Built-in mounting           |
| Working temperature minimum  | -20°C                       |
| Working temperature maximum  | +60°C                       |
| Weight with packaging        | 123 g                       |
| Product weight               | 96 g                        |