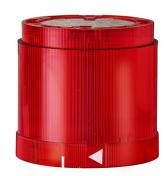

## KombiSIGN 70 / Flash Beacon 842

## Flashing light element 12VDC RD

| MECHANICAL DATA             |       |
|-----------------------------|-------|
| Height                      | 66 mm |
| Diameter                    | 70 mm |
| Materials                   | PC    |
| Dome colour                 | Red   |
| Protection category         | IP54  |
| Working temperature minimum | -20°C |
| Working temperature maximum | +50°C |
| Weight with packaging       | 99 g  |
| Product weight              | 84 g  |

| OPTICAL DATA         |                           |
|----------------------|---------------------------|
| Light source         | Xenon                     |
| Light colour         | Red                       |
| Optical signal image | Flash                     |
| Flash frequency      | 1 Hz                      |
| Flash output         | 2 J                       |
| Service life optical | 4 million flashes minimum |