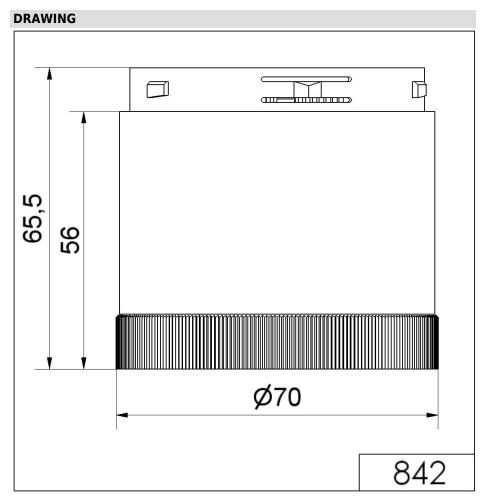

## Flashing light element 12VDC RD

| MECHANICAL DATA             |       |
|-----------------------------|-------|
| Height                      | 66 mm |
| Diameter                    | 70 mm |
| Materials                   | PC    |
| Dome colour                 | Red   |
| Protection category         | IP54  |
| Working temperature minimum | -20°C |
| Working temperature maximum | +50°C |
| Weight with packaging       | 99 g  |
| Product weight              | 84 g  |