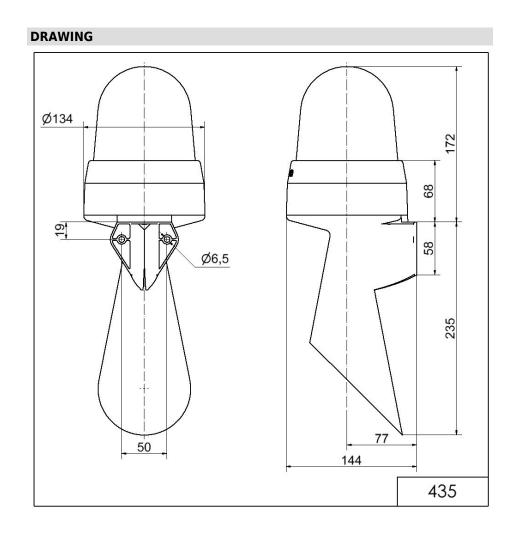

Midi / LED/Flash/EVS/Horn 435

## LED Horn WM Contin. tone 24VAC/DC CL

| MECHANICAL DATA              |                             |
|------------------------------|-----------------------------|
| Length                       | 144 mm                      |
| Width                        | 134 mm                      |
| Height                       | 407 mm                      |
| Diameter                     | 134 mm                      |
| Materials                    | PC<br>PC/ABS                |
| Dome colour                  | Clear                       |
| Housing colour               | Grey                        |
| Protection category          | IP65                        |
| Connection                   | Screw terminals             |
| cross-sectional area maximum | 1,50mm <sup>2</sup> / 16AWG |
| Cable entry                  | Membrane grommet            |
| Cable entry minimum          | d = 1 mm                    |
| Cable entry maximum          | d = 13 mm                   |
| Tension relief               | Present (conforms to VDE)   |
| Type of fixing               | Wall mounting               |
| Working temperature minimum  | -30°C                       |
| Working temperature maximum  | +50°C                       |
| Weight with packaging        | 742 g                       |
| Product weight               | 625 g                       |