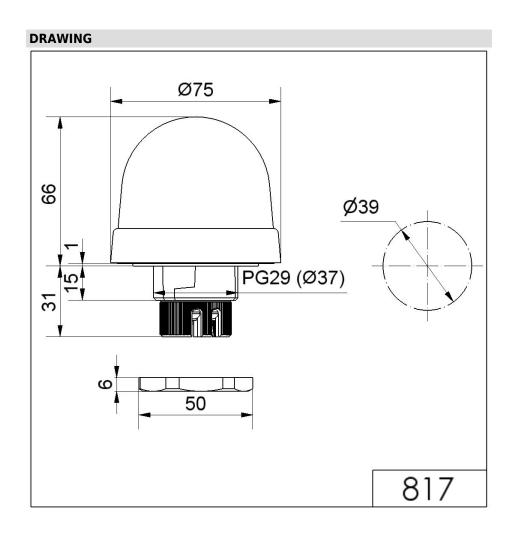

## **MECHANICAL DATA**

| MECHANICAL DATA              |                                |
|------------------------------|--------------------------------|
| Height                       | 97 mm                          |
| Diameter                     | 75 mm                          |
| Materials                    | PC<br>PC/ABS                   |
| Dome colour                  | Yellow                         |
| Protection category          | IP65                           |
| Connection                   | Screw terminals                |
| cross-sectional area maximum | 1,50mm² / 16AWG                |
| Cable entry                  | Through hole                   |
| Cable entry maximum          | d = 9 mm                       |
| Tension relief               | Present (conforms to VDE)      |
| Type of fixing               | Built-in mounting              |
| Working temperature minimum  | -20°C                          |
| Working temperature maximum  | +50°C                          |
| Weight with packaging        | 140 g                          |
| Product weight               | 115 g                          |
| ELECTRICAL DATA              |                                |
| Operating voltage            | 115V                           |
| Operating voltage type       | AC                             |
| Operating voltage frequency  | 60Hz                           |
| Operating voltage tolerance  | +/- 10%                        |
| Rated operational voltage    | 115 VAC                        |
| Rated operational current    | 22 mA                          |
| Rated inrush current         | 500 mA                         |
| Protection class             | Protection class 2             |
| Pollution degree             | 3<br>In the connection area: 2 |
| Overvoltage category         | I                              |
| Isolation voltage            | Ui = 250V; Uimp = 2.500V       |
| OPTICAL DATA                 |                                |
| Light source                 | Xenon                          |
| Light colour                 | Yellow                         |
| Optical signal image         | Flash                          |
| Flash frequency              | 1 Hz                           |
| Flash output                 | 2 J                            |
| Service life optical         | 4 million flashes minimum      |
|                              |                                |