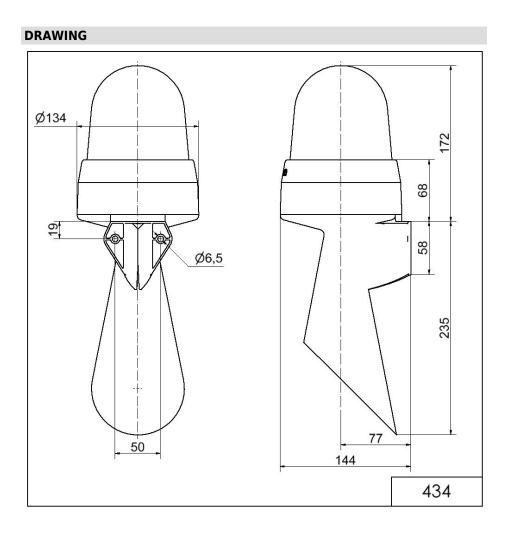

## LED Horn WM Contin. tone 24VAC/DC GN

Part No.: 434.200.75

| MECHANICAL DATA              |                             |
|------------------------------|-----------------------------|
| Length                       | 144 mm                      |
| Width                        | 134 mm                      |
| Height                       | 407 mm                      |
| Diameter                     | 134 mm                      |
| Materials                    | PC<br>PC/ABS                |
| Dome colour                  | Green                       |
| Housing colour               | Grey                        |
| Protection category          | IP65                        |
| Connection                   | Screw terminals             |
| cross-sectional area maximum | 1,50mm <sup>2</sup> / 16AWG |
| Cable entry                  | Membrane grommet            |
| Cable entry minimum          | d = 1  mm                   |
| Cable entry maximum          | d = 13  mm                  |
| Tension relief               | Present (conforms to VDE)   |
| Type of fixing               | Wall mounting               |
| Working temperature minimum  | -30°C                       |
| Working temperature maximum  | +50°C                       |
| Weight with packaging        | 740 g                       |
| Product weight               | 620 g                       |
| ELECTRICAL DATA              |                             |
| Operating voltage            | 24V                         |
| Operating voltage type       | AC/DC                       |
| Operating voltage frequency  | 50Hz                        |
| Operating voltage tolerance  | +/- 10%                     |
| Rated operational voltage    | 24 VDC                      |
| Rated operational current    | 405 mA                      |
| Rated inrush current         | 400 mA                      |
| Protection class             | Protection class 2          |
| Pollution degree             | 3                           |
| OPTICAL DATA                 |                             |
| Light source                 | LED                         |
| Light colour                 | Green                       |
| Optical signal image         | Permanent                   |
| Service life optical         | 50,000 h maximum            |