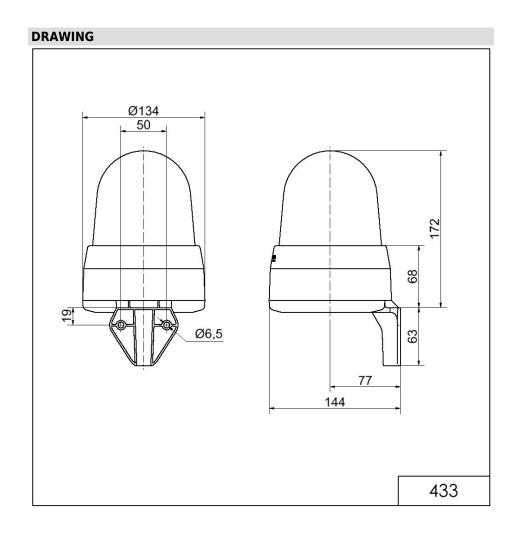

## LED Siren WM 32 tne 10-48VAC/DC YE

| MECHANICAL DATA              |                             |
|------------------------------|-----------------------------|
| Length                       | 144 mm                      |
| Width                        | 134 mm                      |
| Height                       | 235 mm                      |
| Diameter                     | 134 mm                      |
| Materials                    | PC<br>PC/ABS                |
| Dome colour                  | Yellow                      |
| Housing colour               | Grey                        |
| Protection category          | IP65                        |
| Connection                   | Screw terminals             |
| cross-sectional area maximum | 1,50mm <sup>2</sup> / 16AWG |
| Cable entry                  | Membrane grommet            |
| Cable entry minimum          | d = 1 mm                    |
| Cable entry maximum          | d = 13 mm                   |
| Tension relief               | Present (conforms to VDE)   |
| Type of fixing               | Wall mounting               |
| Working temperature minimum  | -30°C                       |
| Working temperature maximum  | +50°C                       |
| Weight with packaging        | 656 g                       |
| Product weight               | 513 g                       |