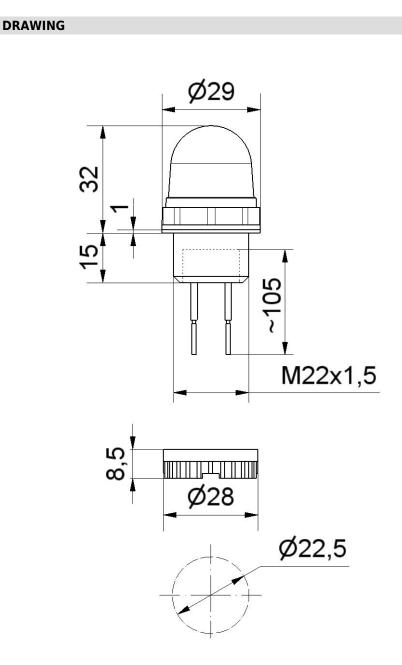

## **MECHANICAL DATA**

| 152 mm                         |  |
|--------------------------------|--|
| 29 mm                          |  |
| PC<br>PC/ABS                   |  |
| Yellow                         |  |
| Black                          |  |
| IP65                           |  |
| Cable                          |  |
| 105 mm                         |  |
| Built-in mounting              |  |
| -20°C                          |  |
| +50°C                          |  |
| 21 g                           |  |
| 16 g                           |  |
| ELECTRICAL DATA                |  |
| 115V                           |  |
| AC                             |  |
| 60Hz                           |  |
| +/- 10%                        |  |
| 115 VAC                        |  |
| 15 mA                          |  |
| 500 mA                         |  |
| Protection class 2             |  |
| 3<br>In the connection area: 2 |  |
| II                             |  |
| Ui = 250V; Uimp = 2.500V       |  |
| OPTICAL DATA                   |  |
| LED                            |  |
| Yellow                         |  |
| Permanent                      |  |
| 100,000 h maximum              |  |
| APPROVAL DATA                  |  |
| Yes                            |  |
| Yes                            |  |
| Yes                            |  |
| No                             |  |
|                                |  |