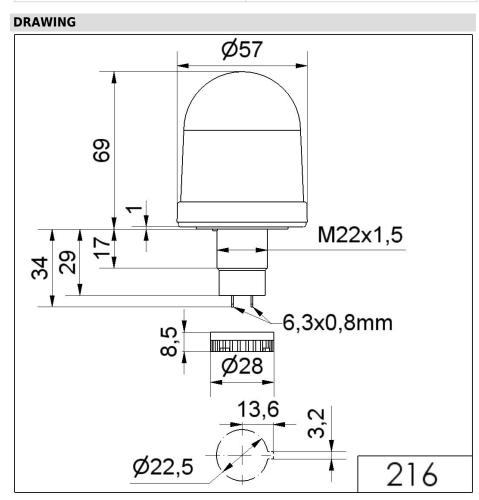

## Permanent Beacon EM 12-48VAC/DC RD

| MECHANICAL DATA             |                   |
|-----------------------------|-------------------|
| Height                      | 103 mm            |
| Diameter                    | 57 mm             |
| Materials                   | PA-GF<br>PC       |
| Dome colour                 | Red               |
| Housing colour              | Black             |
| Protection category         | IP65              |
| Connection                  | Flat plug         |
| Type of fixing              | Built-in mounting |
| Working temperature minimum | -20°C             |
| Working temperature maximum | +50°C             |
| Weight with packaging       | 67 g              |
| Product weight              | 45 g              |