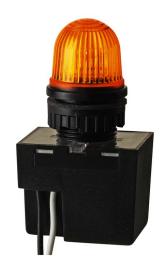

## Micro installation beacon / Flashing Light 232

## Flashing Beacon EM 24VDC YE

Part No.: 232.300.55

| MECHANICAL DATA             |                   |
|-----------------------------|-------------------|
| Height                      | 80 mm             |
| Diameter                    | 29 mm             |
| Materials                   | PC<br>PC/ABS      |
| Dome colour                 | Yellow            |
| Housing colour              | Black             |
| Protection category         | IP65              |
| Connection                  | Cable             |
| Cable length                | 600 mm            |
| Type of fixing              | Built-in mounting |
| Working temperature minimum | -20°C             |
| Working temperature maximum | +50°C             |
| Weight with packaging       | 69 g              |
| Product weight              | 45 g              |