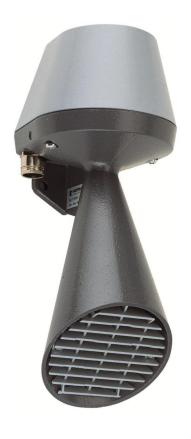

## Signal horn WM Contin. tone 230VAC GY

Part No.: 571.052.68

| MECHANICAL DATA              |                             |
|------------------------------|-----------------------------|
| Length                       | 139 mm                      |
| Width                        | 132 mm                      |
| Height                       | 340 mm                      |
| Materials                    | Aluminium                   |
| Housing colour               | Grey                        |
| Protection category          | IP55                        |
| Connection                   | Screw terminals             |
| cross-sectional area maximum | 2,50mm <sup>2</sup> / 14AWG |
| Cable entry                  | Screwed cable gland         |
| Cable entry minimum          | d = 7  mm                   |
| Cable entry maximum          | d = 13 mm                   |
| Type of fixing               | Wall mounting               |
| Working temperature minimum  | -20°C                       |
| Working temperature maximum  | +60°C                       |
| Weight with packaging        | 1949 g                      |
| Product weight               | 1738 g                      |