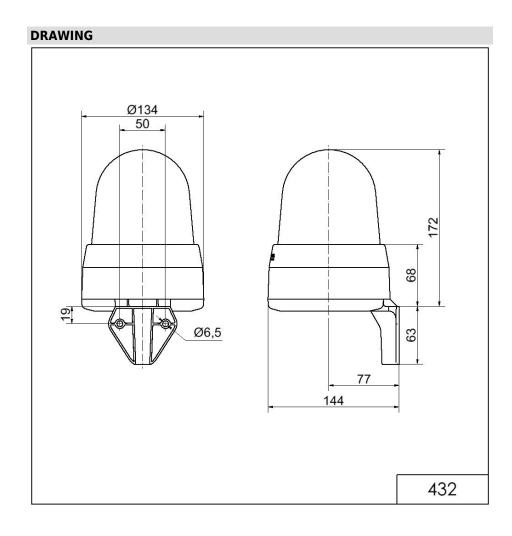

# LED Siren WM 32 tne 24VAC/DC RD

| MECHANICAL DATA              |                             |
|------------------------------|-----------------------------|
| Length                       | 144 mm                      |
| Width                        | 134 mm                      |
| Height                       | 235 mm                      |
| Diameter                     | 134 mm                      |
| Materials                    | PC<br>PC/ABS                |
| Dome colour                  | Red                         |
| Housing colour               | Grey                        |
| Protection category          | IP65                        |
| Connection                   | Screw terminals             |
| cross-sectional area maximum | 1,50mm <sup>2</sup> / 16AWG |
| Cable entry                  | Membrane grommet            |
| Cable entry minimum          | d = 1 mm                    |
| Cable entry maximum          | d = 13 mm                   |
| Tension relief               | Present (conforms to VDE)   |
| Type of fixing               | Wall mounting               |
| Working temperature minimum  | -30°C                       |
| Working temperature maximum  | +50°C                       |
| Weight with packaging        | 645 g                       |
| Product weight               | 500 g                       |

### Midi / LED/Multi-Tone Sounder 432