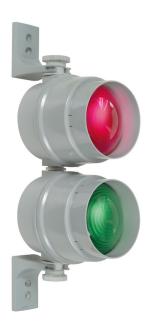

## Traffic Light 12-230VAC/DC RD/GN

Part No.: 890.030.00

| MECHANICAL DATA              |                                |
|------------------------------|--------------------------------|
| Length                       | 154 mm                         |
| Height                       | 349 mm                         |
| Diameter                     | 150 mm                         |
| Materials                    | PC<br>PC/ABS                   |
| Dome colour                  | Green<br>Red                   |
| Housing colour               | Grey                           |
| Protection category          | IP65                           |
| Connection                   | Insulation-displacement contac |
| cross-sectional area minimum | 0,75mm <sup>2</sup> / 19AWG    |
| cross-sectional area maximum | 1,50mm <sup>2</sup> / 16AWG    |
| Cable entry                  | Screwed cable gland            |
| Cable entry minimum          | d = 5 mm                       |
| Cable entry maximum          | d = 8 mm                       |
| Tension relief               | Present (conforms to VDE)      |
| Type of fixing               | Base mounting<br>Wall mounting |
| Working temperature minimum  | -30°C                          |
| Working temperature maximum  | +50°C                          |
| Weight with packaging        | 1204 g                         |
| Product weight               | 1067 g                         |

| OPTICAL DATA         |                 |
|----------------------|-----------------|
| Light colour         | Green<br>Red    |
| Service life optical | depends on bulb |
| Lamp fitting/socket  | E27             |