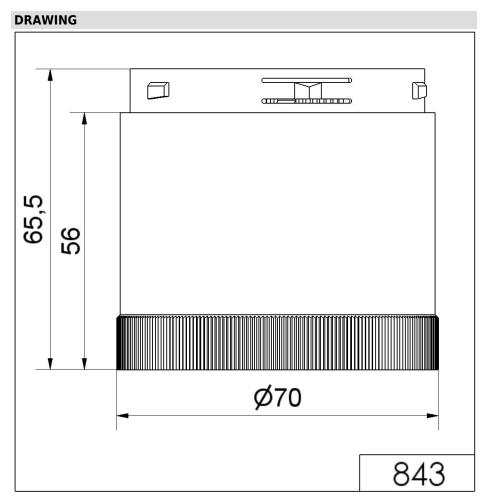

## LED Perm. light element 24VAC/DC CL

| MECHANICAL DATA             |       |
|-----------------------------|-------|
| Height                      | 66 mm |
| Diameter                    | 70 mm |
| Materials                   | PC    |
| Dome colour                 | Clear |
| Protection category         | IP54  |
| Working temperature minimum | -20°C |
| Working temperature maximum | +50°C |
| Weight with packaging       | 82 g  |
| Product weight              | 68 g  |