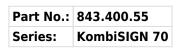

## KombiSIGN 70 / LED Permanent Beacon 843

## LED Perm. light element 24VAC/DC CL

| MECHANICAL DATA             |       |
|-----------------------------|-------|
| Height                      | 66 mm |
| Diameter                    | 70 mm |
| Materials                   | PC    |
| Dome colour                 | Clear |
| Protection category         | IP54  |
| Working temperature minimum | -20°C |
| Working temperature maximum | +50°C |
| Weight with packaging       | 82 g  |
| Product weight              | 68 g  |