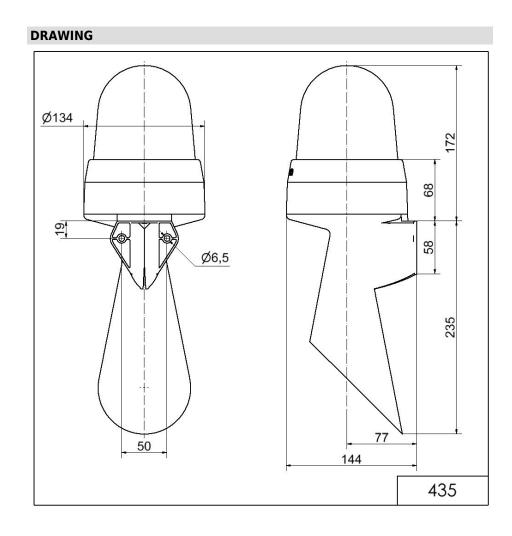

## LED Horn WM Contin. tone 24VAC/DC CL

| MECHANICAL DATA              |                             |
|------------------------------|-----------------------------|
| Length                       | 144 mm                      |
| Width                        | 134 mm                      |
| Height                       | 407 mm                      |
| Diameter                     | 134 mm                      |
| Materials                    | PC<br>PC/ABS                |
| Dome colour                  | Clear                       |
| Housing colour               | Grey                        |
| Protection category          | IP65                        |
| Connection                   | Screw terminals             |
| cross-sectional area maximum | 1,50mm <sup>2</sup> / 16AWG |
| Cable entry                  | Membrane grommet            |
| Cable entry minimum          | d = 1 mm                    |
| Cable entry maximum          | d = 13 mm                   |
| Tension relief               | Present (conforms to VDE)   |
| Type of fixing               | Wall mounting               |
| Working temperature minimum  | -30°C                       |
| Working temperature maximum  | +50°C                       |
| Weight with packaging        | 727 g                       |
| Product weight               | 610 g                       |