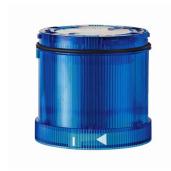

## KombiSIGN 71 / LED Blinking Beacon 644

## **LED-Flashing light element 24VDC BU**

| MECHANICAL DATA             |       |
|-----------------------------|-------|
| Height                      | 66 mm |
| Diameter                    | 70 mm |
| Materials                   | PC    |
| Dome colour                 | Blue  |
| Protection category         | IP65  |
| Working temperature minimum | -20°C |
| Working temperature maximum | +50°C |
| Weight with packaging       | 79 g  |
| Product weight              | 64 g  |

| OPTICAL DATA         |       |
|----------------------|-------|
| Light source         | LED   |
| Light colour         | Blue  |
| Optical signal image | Flash |

| APPROVAL DATA                 |                       |
|-------------------------------|-----------------------|
| Conforms with CE              | Yes                   |
| Conforms with RoHS directive  | Yes                   |
| WEEE                          | Yes                   |
| Conforms with RED directive   | No                    |
| Conforms with ATEX-directive  | No                    |
| Conforms with CCC-Ex          | No                    |
| Conforms with CCC             | No                    |
| Conforms with UL              | cULus                 |
| UL Type Rating                | Type 12               |
| Conforms with FCC             | No                    |
| Conforms with IC              | No                    |
| EAC certificate available     | Yes                   |
| Conforms with UKCA (Importer) | Yes (WERMA (UK) Ltd.) |