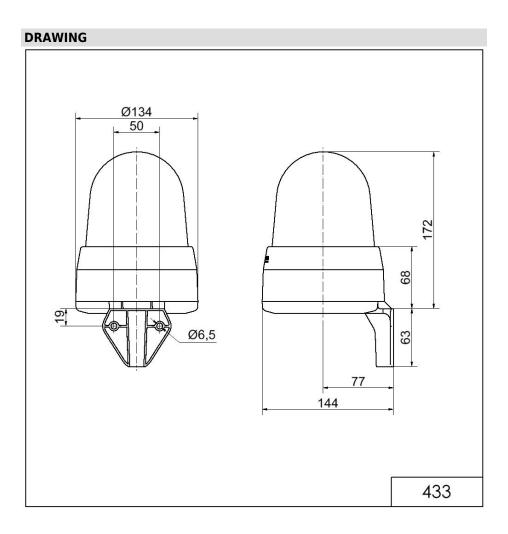

## LED Siren WM 32 tne 24VAC/DC GN

Part No.: 433.210.75

| MECHANICAL DATA               |                           |  |
|-------------------------------|---------------------------|--|
| Length                        | 144 mm                    |  |
| Width                         | 134 mm                    |  |
| Height                        | 235 mm                    |  |
| Diameter 2                    | 134 mm                    |  |
|                               | PC<br>PC/ABS              |  |
| Dome colour                   | Green                     |  |
| Housing colour                | Grey                      |  |
| Protection category I         | IP65                      |  |
| Connection                    | Screw terminals           |  |
| cross-sectional area maximum  | 1,50mm² / 16AWG           |  |
| Cable entry                   | Membrane grommet          |  |
| Cable entry minimum           | d = 1 mm                  |  |
| Cable entry maximum           | d = 13 mm                 |  |
| Tension relief                | Present (conforms to VDE) |  |
| Type of fixing                | Wall mounting             |  |
| Working temperature minimum - | -30°C                     |  |
| Working temperature maximum - | +50°C                     |  |
| Weight with packaging         | 631 g                     |  |
| Product weight 4              | 495 g                     |  |
| ELECTRICAL DATA               |                           |  |
| Operating voltage             | 24V                       |  |
| Operating voltage type        | AC/DC                     |  |
| Operating voltage frequency   | 50Hz                      |  |
| Operating voltage tolerance   | +/- 10%                   |  |
| Rated operational voltage     | 24 VDC                    |  |
| Rated operational current     | 410 mA                    |  |
| Rated inrush current          | >10A                      |  |
| Protection class F            | Protection class 2        |  |
| Pollution degree              | 3                         |  |
| OPTICAL DATA                  |                           |  |
| Light source                  | LED                       |  |
| Light colour                  | Green                     |  |
| Optical signal image          | Revolving                 |  |
|                               | 50,000 h maximum          |  |