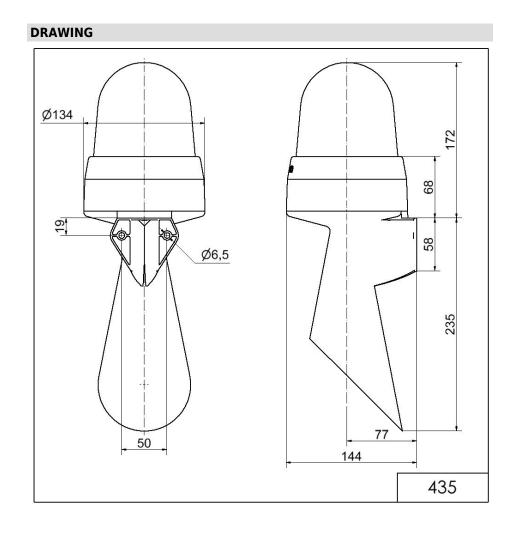

## LED Horn WM Contin. tone 115-230VAC CL

| MECHANICAL DATA              |                             |
|------------------------------|-----------------------------|
| Length                       | 144 mm                      |
| Width                        | 134 mm                      |
| Height                       | 407 mm                      |
| Diameter                     | 134 mm                      |
| Materials                    | PC<br>PC/ABS                |
| Dome colour                  | Clear                       |
| Housing colour               | Grey                        |
| Protection category          | IP65                        |
| Connection                   | Screw terminals             |
| cross-sectional area maximum | 1,50mm <sup>2</sup> / 16AWG |
| Cable entry                  | Membrane grommet            |
| Cable entry minimum          | d = 1 mm                    |
| Cable entry maximum          | d = 13 mm                   |
| Tension relief               | Present (conforms to VDE)   |
| Type of fixing               | Wall mounting               |
| Working temperature minimum  | -30°C                       |
| Working temperature maximum  | +50°C                       |
| Weight with packaging        | 778 g                       |
| Product weight               | 661 g                       |