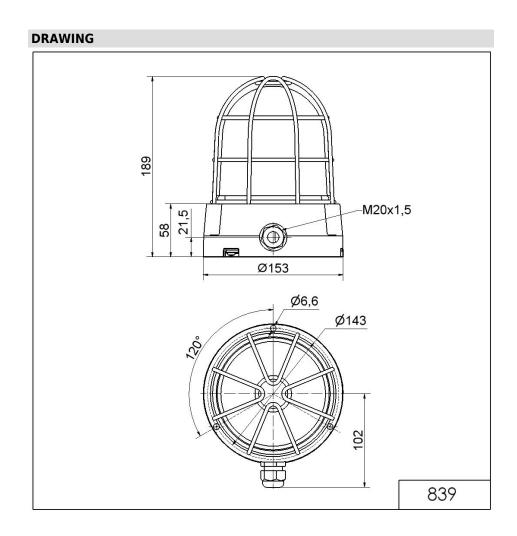

## Heavy-Duty Beacons / Double Flash Beacon Double Flash Beacon BM 230VAC YE

Part No.: 839.352.68

| Height189 mmDiameter153 mmMaterialsAluminium<br>PCDome colourYellowHousing colourBlackProtection categoryIP66<br>IP67ConnectionScrew terminalscross-sectional area maximum2,50mm² / 14AWGCable entryScrewed cable glandCable entry minimumd = 6 mmCable entry maximumd = 13 mmTension reliefPresent (conforms to VDE)Type of fixingBase mountingWorking temperature minimum-30°CWorking temperature maximum±50°C |                              |                           |
|------------------------------------------------------------------------------------------------------------------------------------------------------------------------------------------------------------------------------------------------------------------------------------------------------------------------------------------------------------------------------------------------------------------|------------------------------|---------------------------|
| MaterialsAluminium<br>PCDome colourYellowHousing colourBlackProtection categoryIP66<br>IP67ConnectionScrew terminalscross-sectional area maximum2,50mm² / 14AWGCable entryScrewed cable glandCable entry minimumd = 6 mmCable entry maximumd = 13 mmTension reliefPresent (conforms to VDE)Type of fixingBase mountingWorking temperature minimum-30°C                                                           | Height                       | 189 mm                    |
| PCDome colourYellowHousing colourBlackProtection categoryIP66<br>IP67ConnectionScrew terminalscross-sectional area maximum2,50mm² / 14AWGCable entryScrewed cable glandCable entry minimumd = 6 mmCable entry maximumd = 13 mmTension reliefPresent (conforms to VDE)Type of fixingBase mountingWorking temperature minimum-30°C                                                                                 | Diameter                     | 153 mm                    |
| Housing colourBlackProtection categoryIP66<br>IP67ConnectionScrew terminalscross-sectional area maximum2,50mm² / 14AWGCable entryScrewed cable glandCable entry minimumd = 6 mmCable entry maximumd = 13 mmTension reliefPresent (conforms to VDE)Type of fixingBase mountingWorking temperature minimum-30°C                                                                                                    | Materials                    |                           |
| Protection categoryIP66<br>IP67ConnectionScrew terminalscross-sectional area maximum2,50mm² / 14AWGCable entryScrewed cable glandCable entry minimumd = 6 mmCable entry maximumd = 13 mmTension reliefPresent (conforms to VDE)Type of fixingBase mountingWorking temperature minimum-30°C                                                                                                                       | Dome colour                  | Yellow                    |
| IP67ConnectionScrew terminalscross-sectional area maximum2,50mm² / 14AWGCable entryScrewed cable glandCable entry minimumd = 6 mmCable entry maximumd = 13 mmTension reliefPresent (conforms to VDE)Type of fixingBase mountingWorking temperature minimum-30°C                                                                                                                                                  | Housing colour               | Black                     |
| cross-sectional area maximum2,50mm² / 14AWGCable entryScrewed cable glandCable entry minimumd = 6 mmCable entry maximumd = 13 mmTension reliefPresent (conforms to VDE)Type of fixingBase mountingWorking temperature minimum-30°C                                                                                                                                                                               | Protection category          |                           |
| Cable entryScrewed cable glandCable entry minimumd = 6 mmCable entry maximumd = 13 mmTension reliefPresent (conforms to VDE)Type of fixingBase mountingWorking temperature minimum-30°C                                                                                                                                                                                                                          | Connection                   | Screw terminals           |
| Cable entry minimumd = 6 mmCable entry maximumd = 13 mmTension reliefPresent (conforms to VDE)Type of fixingBase mountingWorking temperature minimum-30°C                                                                                                                                                                                                                                                        | cross-sectional area maximum | 2,50mm² / 14AWG           |
| Cable entry maximumd = 13 mmTension reliefPresent (conforms to VDE)Type of fixingBase mountingWorking temperature minimum-30°C                                                                                                                                                                                                                                                                                   | Cable entry                  | Screwed cable gland       |
| Tension reliefPresent (conforms to VDE)Type of fixingBase mountingWorking temperature minimum-30°C                                                                                                                                                                                                                                                                                                               | Cable entry minimum          | d = 6 mm                  |
| Type of fixingBase mountingWorking temperature minimum-30°C                                                                                                                                                                                                                                                                                                                                                      | Cable entry maximum          | d = 13 mm                 |
| Working temperature minimum -30°C                                                                                                                                                                                                                                                                                                                                                                                | Tension relief               | Present (conforms to VDE) |
|                                                                                                                                                                                                                                                                                                                                                                                                                  | Type of fixing               | Base mounting             |
| Working temperature maximum +50°C                                                                                                                                                                                                                                                                                                                                                                                | Working temperature minimum  | -30°C                     |
|                                                                                                                                                                                                                                                                                                                                                                                                                  | Working temperature maximum  | +50°C                     |
| Weight with packaging 1602 g                                                                                                                                                                                                                                                                                                                                                                                     | Weight with packaging        | 1602 g                    |
| Product weight 1304 g                                                                                                                                                                                                                                                                                                                                                                                            | Product weight               | 1304 g                    |
| ELECTRICAL DATA                                                                                                                                                                                                                                                                                                                                                                                                  | ELECTRICAL DATA              |                           |
| Operating voltage 230V                                                                                                                                                                                                                                                                                                                                                                                           | Operating voltage            | 230V                      |
| Operating voltage type AC                                                                                                                                                                                                                                                                                                                                                                                        | Operating voltage type       | AC                        |
| Operating voltage frequency 50Hz                                                                                                                                                                                                                                                                                                                                                                                 | Operating voltage frequency  | 50Hz                      |
| Operating voltage tolerance +/- 10%                                                                                                                                                                                                                                                                                                                                                                              | Operating voltage tolerance  | +/- 10%                   |
| Rated operational voltage 230 VAC                                                                                                                                                                                                                                                                                                                                                                                | Rated operational voltage    | 230 VAC                   |
| Rated operational current 200 mA                                                                                                                                                                                                                                                                                                                                                                                 | Rated operational current    | 200 mA                    |
| Rated inrush current 2.000 mA                                                                                                                                                                                                                                                                                                                                                                                    | Rated inrush current         | 2.000 mA                  |
| Protection class Protection class 1                                                                                                                                                                                                                                                                                                                                                                              | Protection class             | Protection class 1        |
| Pollution degree 3                                                                                                                                                                                                                                                                                                                                                                                               | Pollution degree             | 3                         |
| Overvoltage category II                                                                                                                                                                                                                                                                                                                                                                                          | Overvoltage category         | II                        |
| Isolation voltage Ui = 250V; Uimp = 2.500V                                                                                                                                                                                                                                                                                                                                                                       | Isolation voltage            | Ui = 250V; Uimp = 2.500V  |
| OPTICAL DATA                                                                                                                                                                                                                                                                                                                                                                                                     | OPTICAL DATA                 |                           |
| Light source Xenon                                                                                                                                                                                                                                                                                                                                                                                               | Light source                 | Xenon                     |
| Light colour Yellow                                                                                                                                                                                                                                                                                                                                                                                              | Light colour                 | Yellow                    |
| Optical signal image Double flash                                                                                                                                                                                                                                                                                                                                                                                | Optical signal image         | Double flash              |
| Flash frequency 1 Hz                                                                                                                                                                                                                                                                                                                                                                                             | Flash frequency              | 1 Hz                      |
| Flash output 15 J                                                                                                                                                                                                                                                                                                                                                                                                |                              |                           |