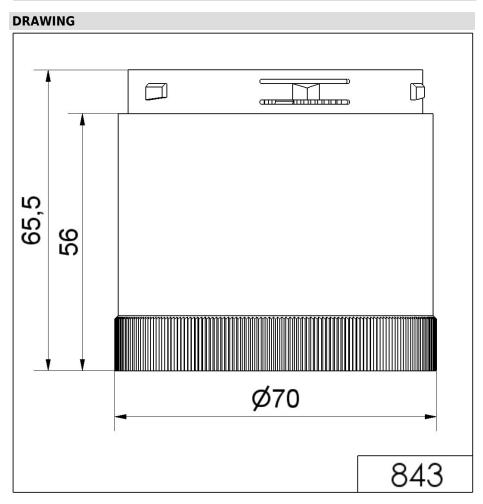

## LED Perm. light element 24VAC/DC RD

| MECHANICAL DATA             |       |
|-----------------------------|-------|
| Height                      | 66 mm |
| Diameter                    | 70 mm |
| Materials                   | PC    |
| Dome colour                 | Red   |
| Protection category         | IP54  |
| Working temperature minimum | -20°C |
| Working temperature maximum | +50°C |
| Weight with packaging       | 82 g  |
| Product weight              | 68 g  |