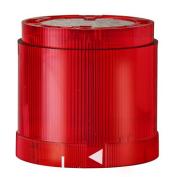

## KombiSIGN 70 / LED Permanent Beacon 843

## LED Perm. light element 24VAC/DC RD

| MECHANICAL DATA             |       |
|-----------------------------|-------|
| Height                      | 66 mm |
| Diameter                    | 70 mm |
| Materials                   | PC    |
| Dome colour                 | Red   |
| Protection category         | IP54  |
| Working temperature minimum | -20°C |
| Working temperature maximum | +50°C |
| Weight with packaging       | 82 g  |
| Product weight              | 68 g  |

| OPTICAL DATA         |                   |
|----------------------|-------------------|
| Light source         | LED               |
| Light colour         | Red               |
| Optical signal image | Permanent         |
| Service life optical | 100,000 h maximum |