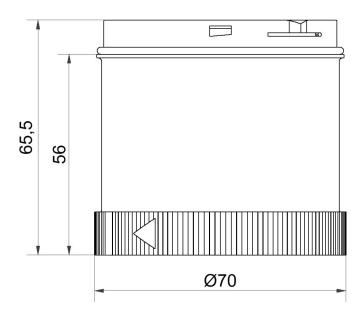

#### **DRAWING**

For additional installation and mounting information, refer to the appropriate user guide at www.werma.com. This printed copy is for information only and is subject to alteration.

## LED Blinking light element 24VAC/DC CL

| MECHANICAL DATA             |       |
|-----------------------------|-------|
| Height                      | 66 mm |
| Diameter                    | 70 mm |
| Materials                   | PC    |
| Dome colour                 | Clear |
| Protection category         | IP65  |
| Working temperature minimum | -20°C |
| Working temperature maximum | +50°C |
| Weight with packaging       | 73 g  |
| Product weight              | 59 g  |