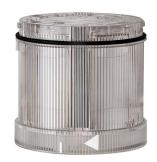

#### KombiSIGN 71 / LED Blinking Beacon 644

## LED Blinking light element 24VAC/DC CL

| MECHANICAL DATA             |       |
|-----------------------------|-------|
| Height                      | 66 mm |
| Diameter                    | 70 mm |
| Materials                   | PC    |
| Dome colour                 | Clear |
| Protection category         | IP65  |
| Working temperature minimum | -20°C |
| Working temperature maximum | +50°C |
| Weight with packaging       | 73 g  |
| Product weight              | 59 g  |