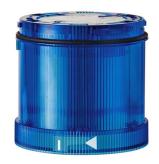

# Flashing light element 115VAC BU

| MECHANICAL DATA             |       |  |
|-----------------------------|-------|--|
| Height                      | 66 mm |  |
| Diameter                    | 70 mm |  |
| Materials                   | PC    |  |
| Dome colour                 | Blue  |  |
| Protection category         | IP65  |  |
| Working temperature minimum | -20°C |  |
| Working temperature maximum | +50°C |  |
| Weight with packaging       | 87 g  |  |
| Product weight              | 72 g  |  |

| OPTICAL DATA         |                           |
|----------------------|---------------------------|
| Light source         | Xenon                     |
| Light colour         | Blue                      |
| Optical signal image | Flash                     |
| Flash frequency      | 1 Hz                      |
| Flash output         | 2 J                       |
| Service life optical | 4 million flashes minimum |