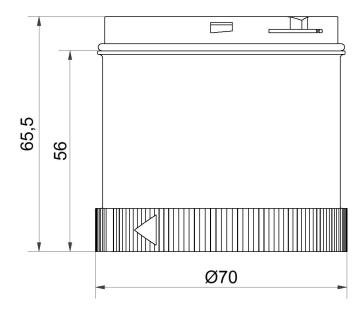

# Flashing light element 115VAC BU

| MECHANICAL DATA             |       |  |
|-----------------------------|-------|--|
| Height                      | 66 mm |  |
| Diameter                    | 70 mm |  |
| Materials                   | PC    |  |
| Dome colour                 | Blue  |  |
| Protection category         | IP65  |  |
| Working temperature minimum | -20°C |  |
| Working temperature maximum | +50°C |  |
| Weight with packaging       | 87 g  |  |
| Product weight              | 72 g  |  |

### **DRAWING**

For additional installation and mounting information, refer to the appropriate user guide at www.werma.com. This printed copy is for information only and is subject to alteration.