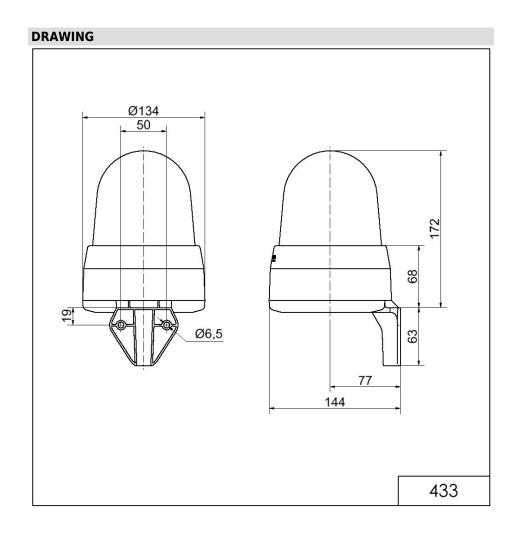

## LED Siren WM 32 tne 115-230VAC GN

| MECHANICAL DATA              |                             |
|------------------------------|-----------------------------|
| Length                       | 144 mm                      |
| Width                        | 134 mm                      |
| Height                       | 235 mm                      |
| Diameter                     | 134 mm                      |
| Materials                    | PC<br>PC/ABS                |
| Dome colour                  | Green                       |
| Housing colour               | Grey                        |
| Protection category          | IP65                        |
| Connection                   | Screw terminals             |
| cross-sectional area maximum | 1,50mm <sup>2</sup> / 16AWG |
| Cable entry                  | Membrane grommet            |
| Cable entry minimum          | d = 1 mm                    |
| Cable entry maximum          | d = 13 mm                   |
| Tension relief               | Present (conforms to VDE)   |
| Type of fixing               | Wall mounting               |
| Working temperature minimum  | -30°C                       |
| Working temperature maximum  | +50°C                       |
| Weight with packaging        | 685 g                       |
| Product weight               | 540 g                       |