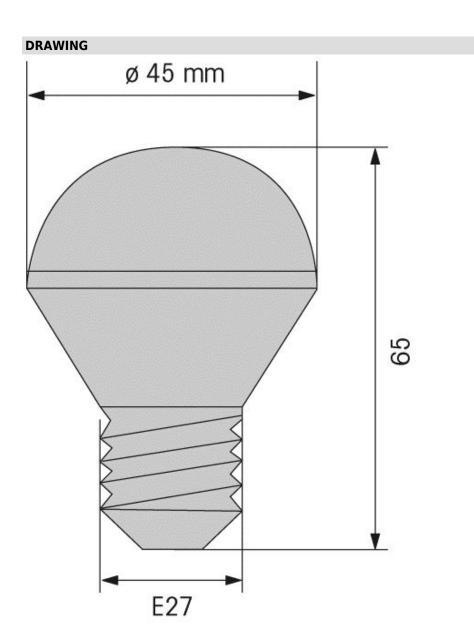

## Permanent Light 895 / LED Bulb LED Bulb E27 115VAC GN

| Part No.: 956.220.67         | CE                |
|------------------------------|-------------------|
|                              |                   |
| MECHANICAL DATA              |                   |
| Height                       | 65 mm             |
| Diameter                     | 45 mm             |
| Housing colour               | Silver            |
| Weight with packaging        | 36 g              |
| Product weight               | 28 g              |
| ELECTRICAL DATA              |                   |
| Operating voltage            | 115V              |
| Operating voltage type       | AC                |
| Operating voltage frequency  | 60Hz              |
| Operating voltage tolerance  | +/- 10%           |
| Rated operational voltage    | 115 VAC           |
| Rated operational current    | 30 mA             |
| OPTICAL DATA                 |                   |
| Light source                 | LED               |
| Light colour                 | Green             |
| Service life optical         | 100,000 h maximum |
| Lamp fitting/socket          | E27               |
| APPROVAL DATA                |                   |
| Conforms with CE             | Yes               |
| Conforms with RoHS directive | Yes               |
| WEEE                         | No                |
| Conforms with ATEX-directive | No                |
| Conforms with CCC            | No                |
| Conforms with FCC            | No                |
| Conforms with IC             | No                |
| EAC certificate available    | No                |
| Conforms with AS-I           | No                |
| ICAO Certification           | No                |
| Conforms with DNV            | No                |
| Conforms with RoHS CN        | No                |