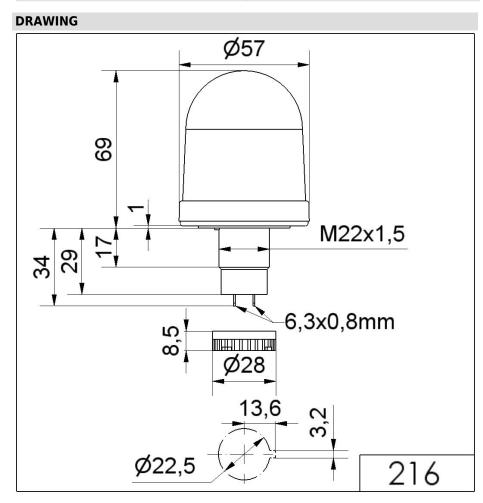

## Permanent Beacon EM 12-48VAC/DC BU

Part No.: 216.500.00

| MECHANICAL DATA             |                   |
|-----------------------------|-------------------|
| Height                      | 103 mm            |
| Diameter                    | 57 mm             |
| Materials                   | PA-GF<br>PC       |
| Dome colour                 | Blue              |
| Housing colour              | Black             |
| Protection category         | IP65              |
| Connection                  | Flat plug         |
| Type of fixing              | Built-in mounting |
| Working temperature minimum | -20°C             |
| Working temperature maximum | +50°C             |
| Weight with packaging       | 67 g              |
| Product weight              | 45 g              |