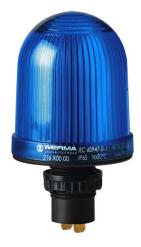

## Permanent Beacon EM 12-48VAC/DC BU

Part No.: 216.500.00

| MECHANICAL DATA             |                   |
|-----------------------------|-------------------|
| Height                      | 103 mm            |
| Diameter                    | 57 mm             |
| Materials                   | PA-GF<br>PC       |
| Dome colour                 | Blue              |
| Housing colour              | Black             |
| Protection category         | IP65              |
| Connection                  | Flat plug         |
| Type of fixing              | Built-in mounting |
| Working temperature minimum | -20°C             |
| Working temperature maximum | +50°C             |
| Weight with packaging       | 67 g              |
| Product weight              | 45 g              |

| OPTICAL DATA         |                 |
|----------------------|-----------------|
| Light colour         | Blue            |
| Service life optical | depends on bulb |

| APPROVAL DATA                 |                       |
|-------------------------------|-----------------------|
| Conforms with CE              | Yes                   |
| Conforms with RoHS directive  | Yes                   |
| WEEE                          | Yes                   |
| Conforms with ATEX-directive  | No                    |
| Conforms with CCC             | No                    |
| Conforms with UL              | cULus                 |
| UL Type Rating                | Type 12               |
| Conforms with FCC             | No                    |
| Conforms with IC              | No                    |
| EAC certificate available     | Yes                   |
| Conforms with UKCA (Importer) | Yes (WERMA (UK) Ltd.) |