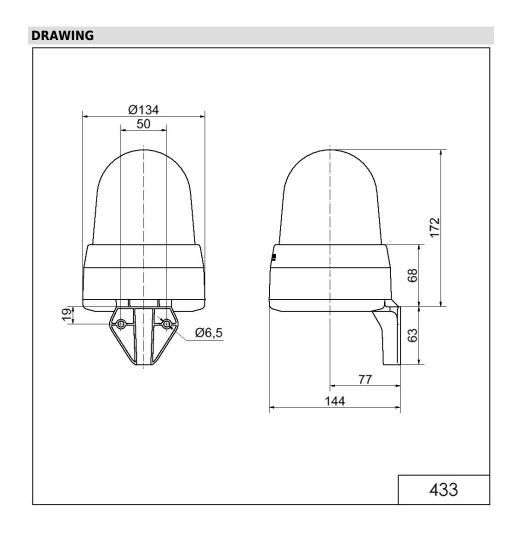

## LED Siren WM 32 tne 115-230VAC GN

| MECHANICAL DATA              |                             |
|------------------------------|-----------------------------|
| Length                       | 144 mm                      |
| Width                        | 134 mm                      |
| Height                       | 235 mm                      |
| Diameter                     | 134 mm                      |
| Materials                    | PC<br>PC/ABS                |
| Dome colour                  | Green                       |
| Housing colour               | Grey                        |
| Protection category          | IP65                        |
| Connection                   | Screw terminals             |
| cross-sectional area maximum | 1,50mm <sup>2</sup> / 16AWG |
| Cable entry                  | Membrane grommet            |
| Cable entry minimum          | d = 1 mm                    |
| Cable entry maximum          | d = 13 mm                   |
| Tension relief               | Present (conforms to VDE)   |
| Type of fixing               | Wall mounting               |
| Working temperature minimum  | -30°C                       |
| Working temperature maximum  | +50°C                       |
| Weight with packaging        | 663 g                       |
| Product weight               | 520 g                       |