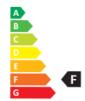

- Dimmable: No
- Energy Efficiency Class: F
- Luminous Efficacy (rated) (Nom): 109.00 lm/W
- Power (Nom): 5.5 W

• Nominal Lifetime (Nom): 15000 h

- Copy SAP Weight Paper Unit (Case): 0.220 kg
- Copy SAP Weight Paper Unit (Piece): 0.030 kg