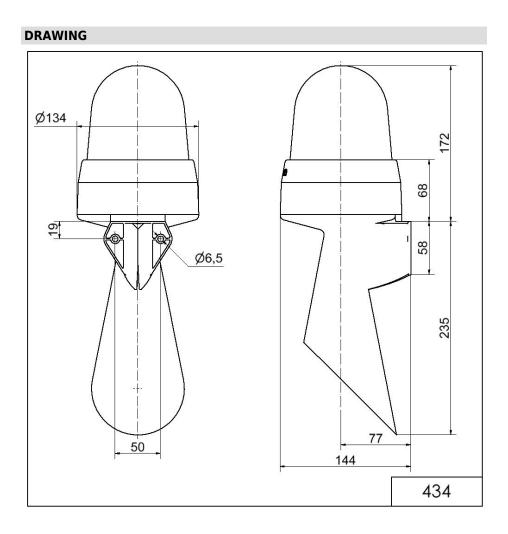

## LED Horn WM Contin. tone 115-230VAC CL

ļ

Part No.: 434.400.60

| MECHANICAL DATA              |                              |
|------------------------------|------------------------------|
| Length                       | 144 mm                       |
| Width                        | 134 mm                       |
| Height                       | 407 mm                       |
| Diameter                     | 134 mm                       |
| Materials                    | PC<br>PC/ABS                 |
| Dome colour                  | Clear                        |
| Housing colour               | Grey                         |
| Protection category          | IP65                         |
| Connection                   | Screw terminals              |
| cross-sectional area maximum | 1,50mm² / 16AWG              |
| Cable entry                  | Membrane grommet             |
| Cable entry minimum          | d = 1 mm                     |
| Cable entry maximum          | d = 13 mm                    |
| Tension relief               | Present (conforms to VDE)    |
| Type of fixing               | Wall mounting                |
| Working temperature minimum  | -30°C                        |
| Working temperature maximum  | +50°C                        |
| Weight with packaging        | 770 g                        |
| Product weight               | 653 g                        |
| ELECTRICAL DATA              |                              |
| Operating voltage            | 115-230V                     |
| Operating voltage type       | AC                           |
| Operating voltage frequency  | 50Hz at 230V<br>60Hz at 115V |
| Operating voltage tolerance  | +/- 10%                      |
| Rated operational voltage    | 230 VAC                      |
| Rated operational current    | 130 mA                       |
| Rated inrush current         | 400 mA                       |
| Protection class             | Protection class 2           |
| Pollution degree             | 3                            |
| Overvoltage category         | 11                           |
| Isolation voltage            | Ui = 250V; Uimp = 2.500V     |
| OPTICAL DATA                 |                              |
| Light source                 | LED                          |
| Light colour                 | White                        |
| Optical signal image         | Permanent                    |
|                              |                              |