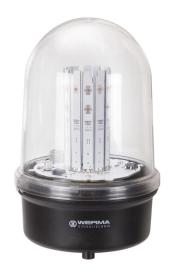

# **LED Obstruction light BM 230VAC RD**

Part No.: 280.480.68

| MECHANICAL DATA              |                             |
|------------------------------|-----------------------------|
| Height                       | 218 mm                      |
| Diameter                     | 142 mm                      |
| Materials                    | PC<br>PC/ABS                |
| Dome colour                  | Clear                       |
| Housing colour               | Black                       |
| Protection category          | IP65                        |
| Connection                   | Screw terminals             |
| cross-sectional area maximum | 2,50mm <sup>2</sup> / 14AWG |
| Cable entry                  | Rubber pinch                |
| Cable entry minimum          | d = 5 mm                    |
| Cable entry maximum          | d = 7 mm                    |
| Type of fixing               | Base mounting               |
| Working temperature minimum  | -30°C                       |
| Working temperature maximum  | +50°C                       |
| Weight with packaging        | 559 g                       |
| Product weight               | 478 g                       |

| OPTICAL DATA         |                  |
|----------------------|------------------|
| Light source         | LED              |
| Light colour         | Red              |
| Optical signal image | Permanent        |
| Intensity            | >32cd            |
| Service life optical | 50,000 h maximum |