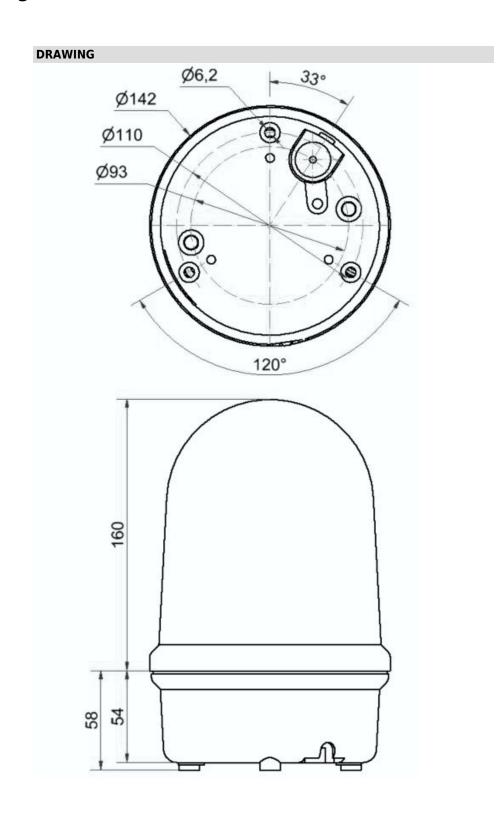

# **LED Obstruction light BM 230VAC RD**

Part No.: 280.480.68

| MECHANICAL DATA              |                             |
|------------------------------|-----------------------------|
| Height                       | 218 mm                      |
| Diameter                     | 142 mm                      |
| Materials                    | PC<br>PC/ABS                |
| Dome colour                  | Clear                       |
| Housing colour               | Black                       |
| Protection category          | IP65                        |
| Connection                   | Screw terminals             |
| cross-sectional area maximum | 2,50mm <sup>2</sup> / 14AWG |
| Cable entry                  | Rubber pinch                |
| Cable entry minimum          | d = 5 mm                    |
| Cable entry maximum          | d = 7 mm                    |
| Type of fixing               | Base mounting               |
| Working temperature minimum  | -30°C                       |
| Working temperature maximum  | +50°C                       |
| Weight with packaging        | 559 g                       |
| Product weight               | 478 g                       |