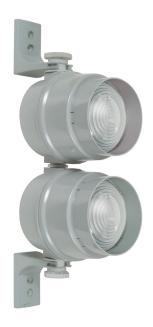

### Traffic Lights / LED Light / LED Traffic Light 890 LED Traffic Light 24VDC RD/GN

ļ

### Part No.: 890.030.55

| MECHANICAL DATA              |                                |
|------------------------------|--------------------------------|
| Length                       | 154 mm                         |
| Height                       | 349 mm                         |
| Diameter                     | 150 mm                         |
| Materials                    | PC<br>PC/ABS                   |
| Dome colour                  | Green<br>Red                   |
| Housing colour               | Grey                           |
| Protection category          | IP65                           |
| Connection                   | Push-in terminal               |
| cross-sectional area minimum | 0,75mm² / 19AWG                |
| cross-sectional area maximum | 1,50mm² / 16AWG                |
| Cable entry                  | Screwed cable gland            |
| Cable entry minimum          | d = 5 mm                       |
| Cable entry maximum          | d = 8 mm                       |
| Tension relief               | Present (conforms to VDE)      |
| Type of fixing               | Base mounting<br>Wall mounting |
| Working temperature minimum  | -20°C                          |
| Working temperature maximum  | +50°C                          |
| Weight with packaging        | 1241 g                         |
| Product weight               | 1109 g                         |
| ELECTRICAL DATA              |                                |
| Operating voltage            | 24V                            |
| Operating voltage type       | DC                             |
| Operating voltage tolerance  | +/- 10%                        |
| Rated operational voltage    | 24 VDC                         |
| Protection class             | Protection class 2             |
| Pollution degree             | 3                              |
| OPTICAL DATA                 |                                |
| Light source                 | LED                            |
| Light colour                 | Green<br>Red                   |
| Optical signal image         | Permanent                      |
| Service life optical         | 50,000 h maximum               |
| APPROVAL DATA                |                                |
| Conforms with CE             | No                             |
| Conforms with RoHS directive | Fulfills substance restriction |