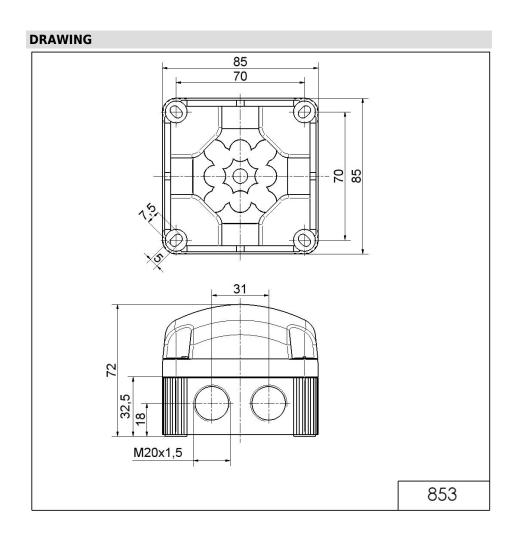

## **MECHANICAL DATA**

| MECHANICAL DATA              |                                |
|------------------------------|--------------------------------|
| Length                       | 85 mm                          |
| Width                        | 85 mm                          |
| Height                       | 72 mm                          |
| Materials                    | PC<br>PP-GF                    |
| Dome colour                  | Blue                           |
| Housing colour               | Black                          |
| Protection category          | IP66<br>IP67                   |
| Connection                   | Screw terminals                |
| cross-sectional area maximum | 1,50mm² / 16AWG                |
| Cable entry                  | Membrane grommet               |
| Cable entry minimum          | d = 1 mm<br>d = 6 mm           |
| Cable entry maximum          | d = 12 mm<br>d = 9 mm          |
| Type of fixing               | Base mounting<br>Wall mounting |
| Working temperature minimum  | -25°C                          |
| Working temperature maximum  | +50°C                          |
| Weight with packaging        | 163 g                          |
| Product weight               | 132 g                          |
| ELECTRICAL DATA              |                                |
| Operating voltage            | 115-230V                       |
| Operating voltage type       | AC                             |
| Operating voltage frequency  | 50Hz at 230V<br>60Hz at 115V   |
| Operating voltage tolerance  | +/- 10%                        |
| Rated operational voltage    | 230 VAC                        |
| Rated operational current    | 40 mA                          |
| Rated inrush current         | 1.000 mA                       |
| Protection class             | Protection class 2             |
| Pollution degree             | 3                              |
| Overvoltage category         | II                             |
| Isolation voltage            | Ui = 250V; Uimp = 2.500V       |
| OPTICAL DATA                 |                                |
| Light source                 | LED                            |
| Light colour                 | Blue                           |
|                              |                                |