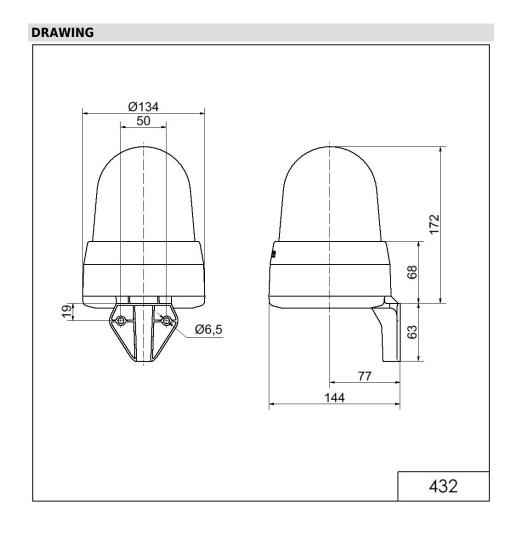

## LED Siren WM 32 tne 24VAC/DC BU

| MECHANICAL DATA              |                             |
|------------------------------|-----------------------------|
| Length                       | 144 mm                      |
| Width                        | 134 mm                      |
| Height                       | 235 mm                      |
| Diameter                     | 134 mm                      |
| Materials                    | PC<br>PC/ABS                |
| Dome colour                  | Blue                        |
| Housing colour               | Grey                        |
| Protection category          | IP65                        |
| Connection                   | Screw terminals             |
| cross-sectional area maximum | 1,50mm <sup>2</sup> / 16AWG |
| Cable entry                  | Membrane grommet            |
| Cable entry minimum          | d = 1 mm                    |
| Cable entry maximum          | d = 13 mm                   |
| Tension relief               | Present (conforms to VDE)   |
| Type of fixing               | Wall mounting               |
| Working temperature minimum  | -30°C                       |
| Working temperature maximum  | +50°C                       |
| Weight with packaging        | 645 g                       |
| Product weight               | 500 g                       |