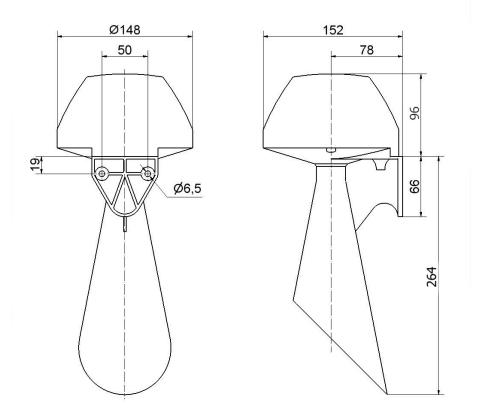

## MECHANICAL DATA

| MECHANICAL DATA              |                    |
|------------------------------|--------------------|
| Length                       | 152 mm             |
| Height                       | 360 mm             |
| Diameter                     | 148 mm             |
| Materials                    | PC/ABS             |
| Housing colour               | Grey               |
| Protection category          | IP55               |
| Connection                   | Screw terminals    |
| cross-sectional area maximum | 2,50mm² / 14AWG    |
| Cable entry                  | Through hole       |
| Cable entry maximum          | d = 10 mm          |
| Type of fixing               | Wall mounting      |
| Working temperature minimum  | -20°C              |
| Working temperature maximum  | +60°C              |
| Weight with packaging        | 1020 g             |
| Product weight               | 880 g              |
| ELECTRICAL DATA              |                    |
| Operating voltage            | 12V                |
| Operating voltage type       | DC                 |
| Operating voltage tolerance  | +/- 10%            |
| Rated operational voltage    | 12 VDC             |
| Rated operational current    | 500 mA             |
| Protection class             | Protection class 2 |
| Pollution degree             | 3                  |
| ACOUSTIC DATA                |                    |
| Volume (max) at 1m distance  | 108,0 dB (A)       |
| Acoustic signal image        | Continuous tone    |
| Acoustic service life        | 250 h minimum      |
| APPROVAL DATA                |                    |
| Conforms with CE             | Yes                |
| Conforms with RoHS directive | Yes                |
| WEEE                         | Yes                |
| Conforms with ATEX-directive | No                 |
| Conforms with CCC            | No                 |
| Conforms with UL             | No                 |
| Conforms with FCC            | No                 |
| Conforms with IC             | No                 |
|                              |                    |

## DRAWING

For additional installation and mounting information, refer to the appropriate user guide at www.werma.com. This printed copy is for information only and is subject to alteration.