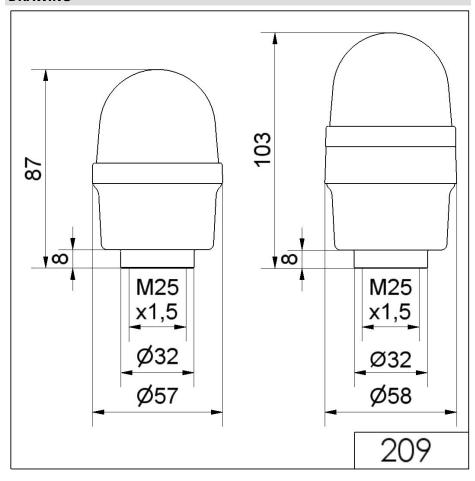

## **DRAWING**

For additional installation and mounting information, refer to the appropriate user guide at www.werma.com. This printed copy is for information only and is subject to alteration.

## Permanent Beacon RM 12-230VAC/DC CL

Part No.: 219.400.00

| MECHANICAL DATA              |                             |
|------------------------------|-----------------------------|
| Height                       | 103 mm                      |
| Diameter                     | 57 mm                       |
| Materials                    | PA-GF<br>PC                 |
| Dome colour                  | Clear                       |
| Housing colour               | Black                       |
| Protection category          | IP65                        |
| Connection                   | Spring-type terminal        |
| cross-sectional area maximum | 2,50mm <sup>2</sup> / 14AWG |
| Cable entry                  | Through hole                |
| Cable entry maximum          | d = 10 mm                   |
| Type of fixing               | Tube mounting               |
| Working temperature minimum  | -20°C                       |
| Working temperature maximum  | +50°C                       |
| Weight with packaging        | 92 g                        |
| Product weight               | 67 g                        |