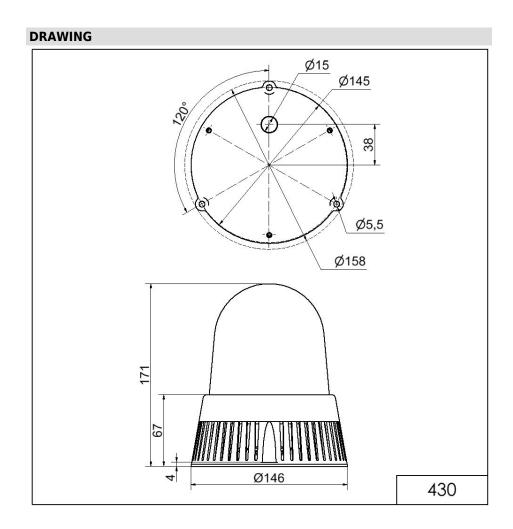

### MECHANICAL DATA

| Height                                                                                                                                                                                                                                                                                                      | 171 mm                                                                                                                                                  |
|-------------------------------------------------------------------------------------------------------------------------------------------------------------------------------------------------------------------------------------------------------------------------------------------------------------|---------------------------------------------------------------------------------------------------------------------------------------------------------|
| Diameter                                                                                                                                                                                                                                                                                                    | 146 mm                                                                                                                                                  |
| Materials                                                                                                                                                                                                                                                                                                   | PC<br>PC/ABS                                                                                                                                            |
| Dome colour                                                                                                                                                                                                                                                                                                 | Red                                                                                                                                                     |
| Housing colour                                                                                                                                                                                                                                                                                              | Black                                                                                                                                                   |
| Protection category                                                                                                                                                                                                                                                                                         | IP65                                                                                                                                                    |
| Connection                                                                                                                                                                                                                                                                                                  | Screw terminals                                                                                                                                         |
| cross-sectional area maximum                                                                                                                                                                                                                                                                                | 1,50mm² / 16AWG                                                                                                                                         |
| Cable entry                                                                                                                                                                                                                                                                                                 | Membrane grommet                                                                                                                                        |
| Cable entry minimum                                                                                                                                                                                                                                                                                         | d = 1 mm                                                                                                                                                |
| Cable entry maximum                                                                                                                                                                                                                                                                                         | d = 13 mm                                                                                                                                               |
| Tension relief                                                                                                                                                                                                                                                                                              | Present (conforms to VDE)                                                                                                                               |
| Type of fixing                                                                                                                                                                                                                                                                                              | Base mounting                                                                                                                                           |
| Working temperature minimum                                                                                                                                                                                                                                                                                 | -30°C                                                                                                                                                   |
| Working temperature maximum                                                                                                                                                                                                                                                                                 | +50°C                                                                                                                                                   |
| Weight with packaging                                                                                                                                                                                                                                                                                       | 633 g                                                                                                                                                   |
| Product weight                                                                                                                                                                                                                                                                                              | 490 g                                                                                                                                                   |
| ELECTRICAL DATA                                                                                                                                                                                                                                                                                             |                                                                                                                                                         |
| o 11 II                                                                                                                                                                                                                                                                                                     | 115 2201/                                                                                                                                               |
| Operating voltage                                                                                                                                                                                                                                                                                           | 115-230V                                                                                                                                                |
| Operating voltage<br>Operating voltage type                                                                                                                                                                                                                                                                 | AC                                                                                                                                                      |
|                                                                                                                                                                                                                                                                                                             |                                                                                                                                                         |
| Operating voltage type                                                                                                                                                                                                                                                                                      | AC<br>50Hz at 230V                                                                                                                                      |
| Operating voltage type<br>Operating voltage frequency                                                                                                                                                                                                                                                       | AC<br>50Hz at 230V<br>60Hz at 115V                                                                                                                      |
| Operating voltage type<br>Operating voltage frequency<br>Operating voltage tolerance                                                                                                                                                                                                                        | AC<br>50Hz at 230V<br>60Hz at 115V<br>+/- 10%                                                                                                           |
| Operating voltage type<br>Operating voltage frequency<br>Operating voltage tolerance<br>Rated operational voltage                                                                                                                                                                                           | AC<br>50Hz at 230V<br>60Hz at 115V<br>+/- 10%<br>230 VAC                                                                                                |
| Operating voltage type<br>Operating voltage frequency<br>Operating voltage tolerance<br>Rated operational voltage<br>Rated operational current                                                                                                                                                              | AC<br>50Hz at 230V<br>60Hz at 115V<br>+/- 10%<br>230 VAC<br>135 mA                                                                                      |
| Operating voltage type<br>Operating voltage frequency<br>Operating voltage tolerance<br>Rated operational voltage<br>Rated operational current<br>Rated inrush current                                                                                                                                      | AC<br>50Hz at 230V<br>60Hz at 115V<br>+/- 10%<br>230 VAC<br>135 mA<br>300 mA                                                                            |
| Operating voltage type<br>Operating voltage frequency<br>Operating voltage tolerance<br>Rated operational voltage<br>Rated operational current<br>Rated inrush current<br>Protection class                                                                                                                  | AC<br>50Hz at 230V<br>60Hz at 115V<br>+/- 10%<br>230 VAC<br>135 mA<br>300 mA<br>Protection class 2                                                      |
| Operating voltage type<br>Operating voltage frequency<br>Operating voltage tolerance<br>Rated operational voltage<br>Rated operational current<br>Rated inrush current<br>Protection class<br>Pollution degree                                                                                              | AC<br>50Hz at 230V<br>60Hz at 115V<br>+/- 10%<br>230 VAC<br>135 mA<br>300 mA<br>Protection class 2<br>3                                                 |
| Operating voltage type<br>Operating voltage frequency<br>Operating voltage tolerance<br>Rated operational voltage<br>Rated operational current<br>Rated inrush current<br>Protection class<br>Pollution degree<br>Overvoltage category                                                                      | AC<br>50Hz at 230V<br>60Hz at 115V<br>+/- 10%<br>230 VAC<br>135 mA<br>300 mA<br>Protection class 2<br>3<br>II                                           |
| Operating voltage type<br>Operating voltage frequency<br>Operating voltage tolerance<br>Rated operational voltage<br>Rated operational current<br>Rated inrush current<br>Protection class<br>Pollution degree<br>Overvoltage category<br>Isolation voltage                                                 | AC<br>50Hz at 230V<br>60Hz at 115V<br>+/- 10%<br>230 VAC<br>135 mA<br>300 mA<br>Protection class 2<br>3<br>II                                           |
| Operating voltage type<br>Operating voltage frequency<br>Operating voltage tolerance<br>Rated operational voltage<br>Rated operational current<br>Rated inrush current<br>Protection class<br>Pollution degree<br>Overvoltage category<br>Isolation voltage<br><b>OPTICAL DATA</b>                          | AC<br>50Hz at 230V<br>60Hz at 115V<br>+/- 10%<br>230 VAC<br>135 mA<br>300 mA<br>Protection class 2<br>3<br>II<br>Ui = 250V; Uimp = 2.500V               |
| Operating voltage type<br>Operating voltage frequency<br>Operating voltage tolerance<br>Rated operational voltage<br>Rated operational current<br>Rated inrush current<br>Protection class<br>Pollution degree<br>Overvoltage category<br>Isolation voltage<br><b>OPTICAL DATA</b><br>Light source          | AC<br>50Hz at 230V<br>60Hz at 115V<br>+/- 10%<br>230 VAC<br>135 mA<br>300 mA<br>Protection class 2<br>3<br>II<br>Ui = 250V; Uimp = 2.500V<br>LED        |
| Operating voltage type<br>Operating voltage frequency<br>Operating voltage tolerance<br>Rated operational voltage<br>Rated operational current<br>Rated inrush current<br>Protection class<br>Pollution degree<br>Overvoltage category<br>Isolation voltage<br>OPTICAL DATA<br>Light source<br>Light colour | AC<br>50Hz at 230V<br>60Hz at 115V<br>+/- 10%<br>230 VAC<br>135 mA<br>300 mA<br>Protection class 2<br>3<br>II<br>Ui = 250V; Uimp = 2.500V<br>LED<br>Red |