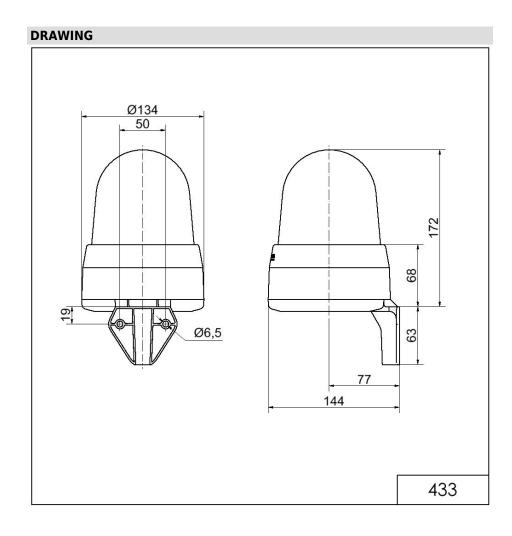

## LED Siren WM 32 tne 115-230VAC RD

| MECHANICAL DATA              |                             |
|------------------------------|-----------------------------|
| Length                       | 144 mm                      |
| Width                        | 134 mm                      |
| Height                       | 235 mm                      |
| Diameter                     | 134 mm                      |
| Materials                    | PC<br>PC/ABS                |
| Dome colour                  | Red                         |
| Housing colour               | Grey                        |
| Protection category          | IP65                        |
| Connection                   | Screw terminals             |
| cross-sectional area maximum | 1,50mm <sup>2</sup> / 16AWG |
| Cable entry                  | Membrane grommet            |
| Cable entry minimum          | d = 1 mm                    |
| Cable entry maximum          | d = 13 mm                   |
| Tension relief               | Present (conforms to VDE)   |
| Type of fixing               | Wall mounting               |
| Working temperature minimum  | -30°C                       |
| Working temperature maximum  | +50°C                       |
| Weight with packaging        | 663 g                       |
| Product weight               | 520 g                       |