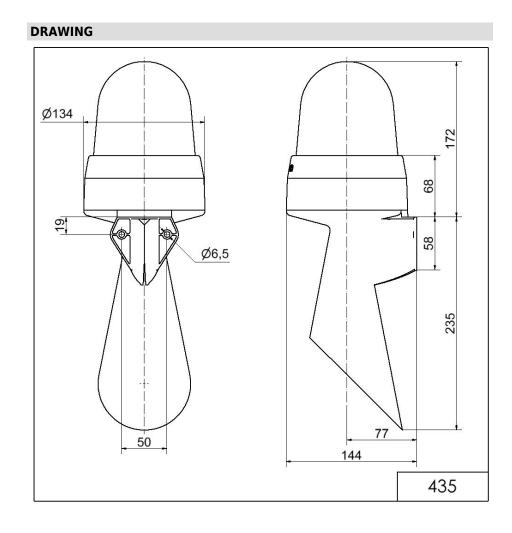

## LED Horn WM Contin. tone 10-48VAC/DC BU

| MECHANICAL DATA              |                             |
|------------------------------|-----------------------------|
| Length                       | 144 mm                      |
| Width                        | 134 mm                      |
| Height                       | 407 mm                      |
| Diameter                     | 134 mm                      |
| Materials                    | PC<br>PC/ABS                |
| Dome colour                  | Blue                        |
| Housing colour               | Grey                        |
| Protection category          | IP65                        |
| Connection                   | Screw terminals             |
| cross-sectional area maximum | 1,50mm <sup>2</sup> / 16AWG |
| Cable entry                  | Membrane grommet            |
| Cable entry minimum          | d = 1  mm                   |
| Cable entry maximum          | d = 13 mm                   |
| Tension relief               | Present (conforms to VDE)   |
| Type of fixing               | Wall mounting               |
| Working temperature minimum  | -30°C                       |
| Working temperature maximum  | +50°C                       |
| Weight with packaging        | 751 g                       |
| Product weight               | 629 g                       |