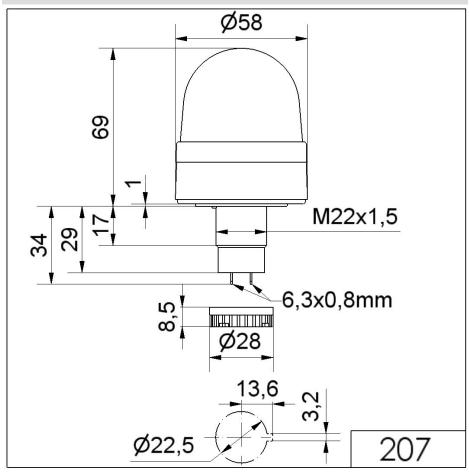

## **DRAWING**

For additional installation and mounting information, refer to the appropriate user guide at www.werma.com. This printed copy is for information only and is subject to alteration.

## LED Perm. Beacon EM 24VAC/DC GN

| MECHANICAL DATA             |                   |
|-----------------------------|-------------------|
| Height                      | 103 mm            |
| Diameter                    | 58 mm             |
| Materials                   | PA-GF<br>PC       |
| Dome colour                 | Green             |
| Housing colour              | Black             |
| Protection category         | IP65              |
| Connection                  | Flat plug         |
| Type of fixing              | Built-in mounting |
| Working temperature minimum | -20°C             |
| Working temperature maximum | +50°C             |
| Weight with packaging       | 77 g              |
| Product weight              | 55 g              |