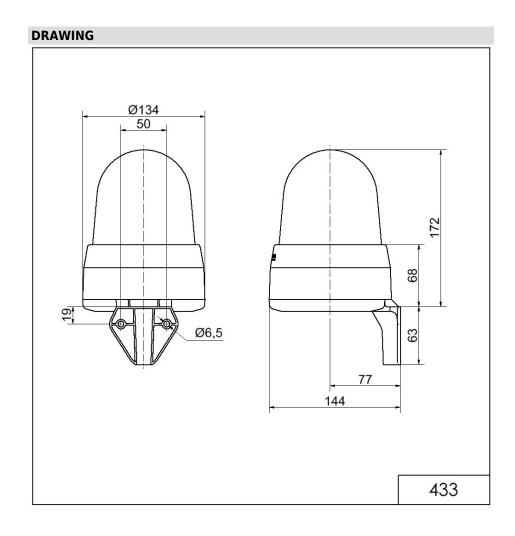

## LED Siren WM 32 tne 115-230VAC YE

| MECHANICAL DATA              |                             |
|------------------------------|-----------------------------|
| Length                       | 144 mm                      |
| Width                        | 134 mm                      |
| Height                       | 235 mm                      |
| Diameter                     | 134 mm                      |
| Materials                    | PC<br>PC/ABS                |
| Dome colour                  | Yellow                      |
| Housing colour               | Grey                        |
| Protection category          | IP65                        |
| Connection                   | Screw terminals             |
| cross-sectional area maximum | 1,50mm <sup>2</sup> / 16AWG |
| Cable entry                  | Membrane grommet            |
| Cable entry minimum          | d = 1 mm                    |
| Cable entry maximum          | d = 13 mm                   |
| Tension relief               | Present (conforms to VDE)   |
| Type of fixing               | Wall mounting               |
| Working temperature minimum  | -30°C                       |
| Working temperature maximum  | +50°C                       |
| Weight with packaging        | 663 g                       |
| Product weight               | 520 g                       |