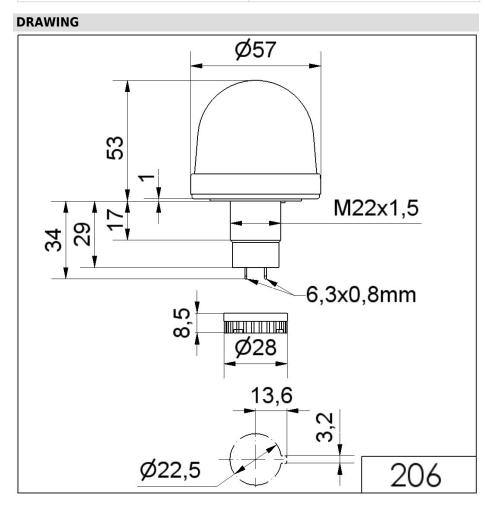

## Permanent Beacon EM 12-48VAC/DC BU

| MECHANICAL DATA             |                   |
|-----------------------------|-------------------|
| Height                      | 87 mm             |
| Diameter                    | 57 mm             |
| Materials                   | PA-GF<br>PC       |
| Dome colour                 | Blue              |
| Housing colour              | Black             |
| Protection category         | IP65              |
| Connection                  | Flat plug         |
| Type of fixing              | Built-in mounting |
| Working temperature minimum | -20°C             |
| Working temperature maximum | +50°C             |
| Weight with packaging       | 61 g              |
| Product weight              | 39 g              |