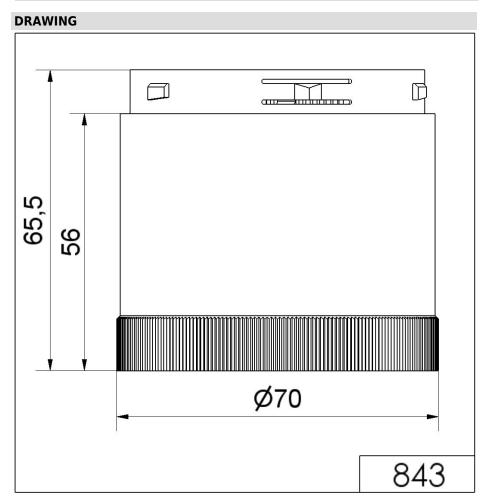

## LED Double Flash el. 24VDC YE

| MECHANICAL DATA             |        |
|-----------------------------|--------|
| Height                      | 66 mm  |
| Diameter                    | 70 mm  |
| Materials                   | PC     |
| Dome colour                 | Yellow |
| Protection category         | IP54   |
| Working temperature minimum | -20°C  |
| Working temperature maximum | +50°C  |
| Weight with packaging       | 96 g   |
| Product weight              | 82 g   |