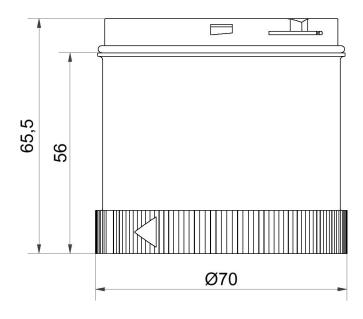

### **DRAWING**

For additional installation and mounting information, refer to the appropriate user guide at www.werma.com. This printed copy is for information only and is subject to alteration.

# Flashing light element 230VAC BU

| MECHANICAL DATA             |       |
|-----------------------------|-------|
| Height                      | 66 mm |
| Diameter                    | 70 mm |
| Materials                   | PC    |
| Dome colour                 | Blue  |
| Protection category         | IP65  |
| Working temperature minimum | -20°C |
| Working temperature maximum | +50°C |
| Weight with packaging       | 86 g  |
| Product weight              | 71 g  |