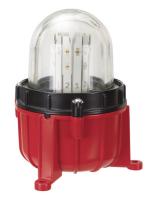

# **LED Obstruction light BM 230VAC RD**

Part No.: 281.470.68

| MECHANICAL DATA              |                             |
|------------------------------|-----------------------------|
| Height                       | 205 mm                      |
| Diameter                     | 165 mm                      |
| Materials                    | Aluminium<br>Glass          |
| Dome colour                  | Clear                       |
| Housing colour               | Black<br>Red                |
| Protection category          | IP66<br>IP68                |
| Connection                   | Screw terminals             |
| cross-sectional area maximum | 1,50mm <sup>2</sup> / 16AWG |
| Cable entry                  | Screwed cable gland         |
| Cable entry minimum          | d = 9 mm                    |
| Tension relief               | Present (conforms to VDE)   |
| Type of fixing               | Base mounting               |
| Working temperature minimum  | -30°C                       |
| Working temperature maximum  | +50°C                       |
| Weight with packaging        | 2177 g                      |
| Product weight               | 1946 g                      |

| OPTICAL DATA         |                  |  |
|----------------------|------------------|--|
| Light source         | LED              |  |
| Light colour         | Red              |  |
| Optical signal image | Permanent        |  |
| Intensity            | >32cd            |  |
| Service life optical | 50,000 h maximum |  |