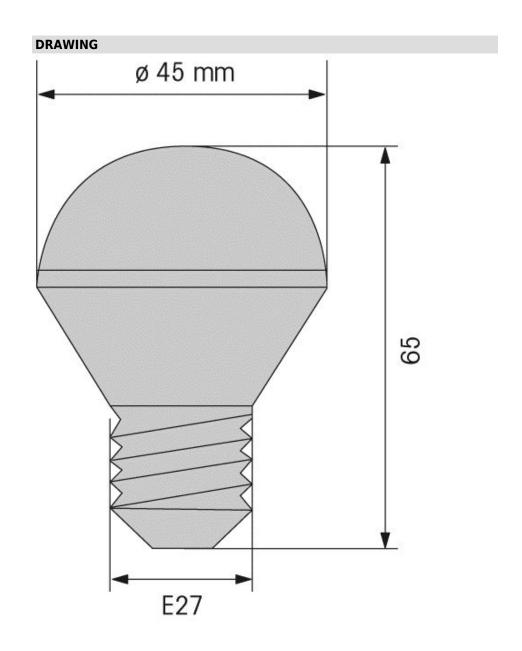

## **LED Bulb E27 24VAC/DC YE**

Part No.: 956.320.75

| MECHANICAL DATA       |        |
|-----------------------|--------|
| Height                | 65 mm  |
| Diameter              | 45 mm  |
| Housing colour        | Silver |
| Weight with packaging | 36 g   |
| Product weight        | 28 g   |