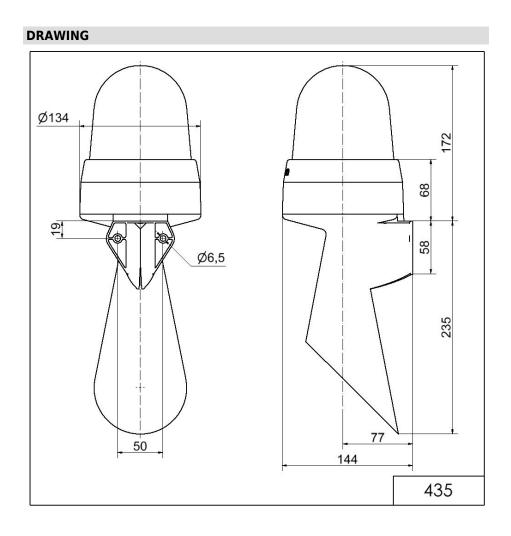

## LED Horn WM Contin. tone 24VAC/DC YE

| MECHANICAL DATA              |                             |
|------------------------------|-----------------------------|
| Length                       | 144 mm                      |
| Width                        | 134 mm                      |
| Height                       | 407 mm                      |
| Diameter                     | 134 mm                      |
| Materials                    | PC<br>PC/ABS                |
| Dome colour                  | Yellow                      |
| Housing colour               | Grey                        |
| Protection category          | IP65                        |
| Connection                   | Screw terminals             |
| cross-sectional area maximum | 1,50mm <sup>2</sup> / 16AWG |
| Cable entry                  | Membrane grommet            |
| Cable entry minimum          | d = 1 mm                    |
| Cable entry maximum          | d = 13 mm                   |
| Tension relief               | Present (conforms to VDE)   |
| Type of fixing               | Wall mounting               |
| Working temperature minimum  | -30°C                       |
| Working temperature maximum  | +50°C                       |
| Weight with packaging        | 727 g                       |
| Product weight               | 610 g                       |