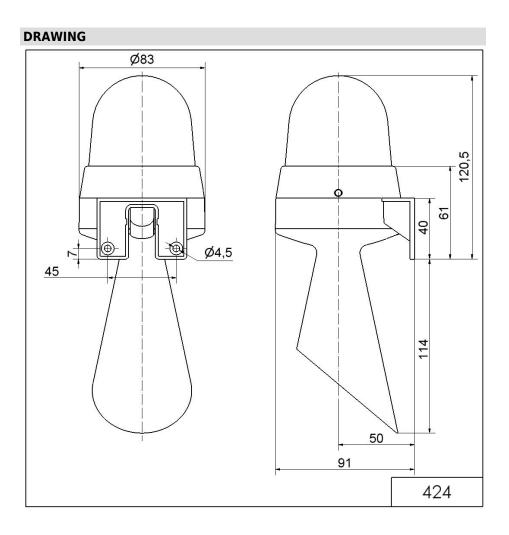

## Mini / LED/Horn 424 LED Horn WM Contin. tone 115VAC YE

ļ

| 235 mm                   |
|--------------------------|
| 83 mm                    |
| PC                       |
| Yellow                   |
| Grey                     |
| IP65                     |
| Screw terminals          |
| 1,50mm² / 16AWG          |
| Membrane grommet         |
| d = 1 mm                 |
| d = 9 mm                 |
| Pull-out protection      |
| Wall mounting            |
| -20°C                    |
| +50°C                    |
| 224 g                    |
| 173 g                    |
|                          |
| 115V                     |
| AC                       |
| 60Hz                     |
| +/- 10%                  |
| 115 VAC                  |
| 70 mA                    |
| 1.000 mA                 |
| Protection class 2       |
| 3                        |
| II                       |
| Ui = 250V; Uimp = 2.500V |
|                          |
| LED                      |
| Yellow                   |
| Permanent                |
| 50,000 h maximum         |
|                          |
| 98,0 dB (A)              |
|                          |