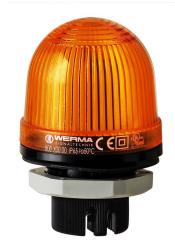

## Mini installation beacon / Flashing Light 802

# Flashing Beacon EM 24VDC YE

| MECHANICAL DATA              |                             |
|------------------------------|-----------------------------|
| Height                       | 85 mm                       |
| Diameter                     | 57 mm                       |
| Materials                    | PC<br>PC/ABS                |
| Dome colour                  | Yellow                      |
| Housing colour               | Black                       |
| Protection category          | IP65                        |
| Connection                   | Screw terminals             |
| cross-sectional area maximum | 1,50mm <sup>2</sup> / 16AWG |
| Cable entry                  | Through hole                |
| Cable entry maximum          | d = 9 mm                    |
| Tension relief               | Present (conforms to VDE)   |
| Type of fixing               | Built-in mounting           |
| Working temperature minimum  | -20°C                       |
| Working temperature maximum  | +50°C                       |
| Weight with packaging        | 95 g                        |
| Product weight               | 77 g                        |

| OPTICAL DATA         |                           |
|----------------------|---------------------------|
| Light source         | Xenon                     |
| Light colour         | Yellow                    |
| Optical signal image | Flash                     |
| Flash frequency      | 0.75 Hz                   |
| Flash output         | 1 J                       |
| Service life optical | 4 million flashes minimum |